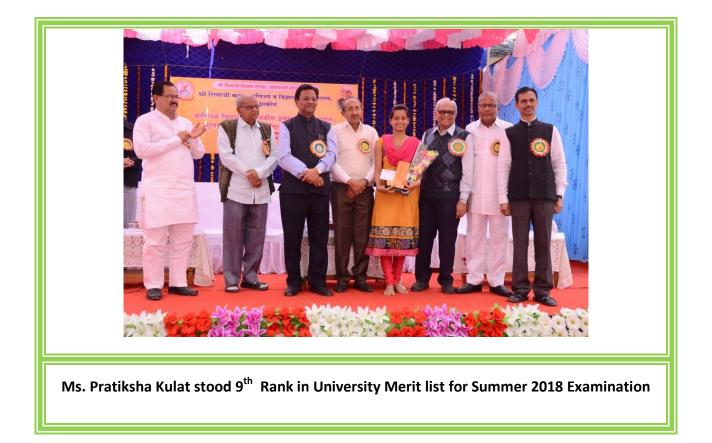

helor of Science (Summer -2017) of SGB Amravati University & Ku.Monika Karale were lose her merit by only 9 marks only.



**Ku. Madeeha Maharosh** Gold medal in Physics and I-merit 4 Gold medals and 3 Silver medals



**Ku. Namrata Raibole** Gold medal in Chemistry

## Outcomes

### Achievements of Third batch of merit mission 2015-2018

Four students are participated in merit mission activity for the batch-2015-2018.Out of the four students Ku.Pratiksha Rekhate bagged the gold medal in Mathematics and two other Gold Medal & two silver medal, Ku.NikitaAkotkar stood 5<sup>th</sup> in merit list of Bachelor of Science (Summer -2018) of SGB Amravati University and Ku.Pratiksha Kulat stood 9<sup>th</sup> in the merit list of Bachelor of Science (Summer -2018) of SGB Amravati University.







# Merit Mission Batch-2015-18 Consolidated Result

| Name                    | Sem<br>-I | Sem-<br>II | Sem<br>-III | Sem-<br>IV | Sem-<br>V | Sem-<br>VI | Total | Achievem<br>ents                                                      |
|-------------------------|-----------|------------|-------------|------------|-----------|------------|-------|-----------------------------------------------------------------------|
| Ku.Pratiksha<br>Rekhate | 410       | 419        | 433         | 435        | 428       | 437        | 2562  | Three<br>Gold<br>Medal &<br>Stood 1 <sup>st</sup><br>in merit<br>list |
| Ku.Nikita<br>Akotkar    | 378       | 418        | 423         | 413        | 400       | 421        | 2452  | 5 <sup>th</sup> in<br>merit list                                      |
| Ku.Pr