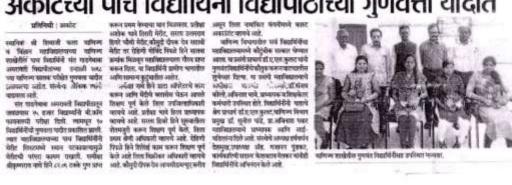

#### Department of Post India

Office of the Sr. Supdt of Post Offices, Akola Dn Akola 444001

#### Memo No Pig/Apptt/GDSBPM/Trg/2014/Danapur Dated at Akola the 17-11-20

In accordance with the orders contained in DG Post New Delhi L. No 17-220/58-EDC&Trg et 1988 DG P&T L No 14-8/72-ED Cell dated 18-8-1973 and DG P&T letter No 38-18/67-F/PAP data 1 orders for imparting training of GDS BPMs who are hereby issued to the below mentioned candid for the posts of GDS BPM for Branch Post Offices shown against his name, vide this office take dated 30-10-2014 and as per schedule given below.

#### TRAINING PROGRAMME

| NQ. | Name and address of<br>the candidate<br>Shri/Smt/Ku | Name of the<br>BO for which<br>selected | Peried of Training   | Remarks                                                 |
|-----|-----------------------------------------------------|-----------------------------------------|----------------------|---------------------------------------------------------|
| 1   | Shri Keshav Bhaskar<br>Virghat resident of          | GDS BPM<br>Danapur                      | 24-11-14 to 25-11-14 | ASPOs North will import<br>theoretical training at Asy: |
|     | Danapur Tg Telhara<br>Dist Akola                    | (Telhara)                               | 26-11-14 to 27-10-14 | SPM Telhara will import<br>practical training           |
|     |                                                     |                                         | 28-10-14 to 02-12-14 | MO North will impart a lo<br>training at B.O            |