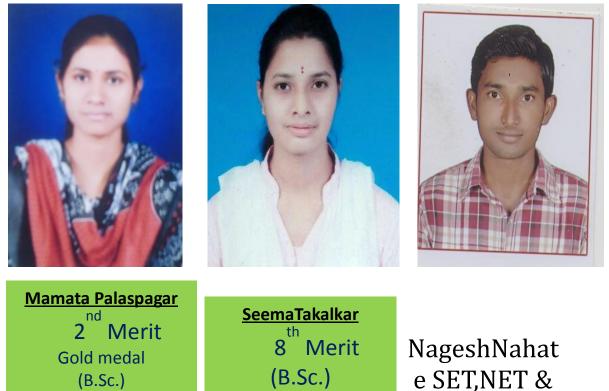

# REPORT

# ON

# **Merit Mission Activities**

# From

# Academic Session 2012 to 2019

Shri Shivaji Arts,Commerce and Science College Akot

> Principal Shri Shivaji Arts, Commerce & Science College,Akot Dist.Akola (Maharashtra)

# **MERIT MISSION**

# BATCH 2012-2015 Outcomes

Achievements of First batch of merit mission 2012-2015

Four students are participated in merit mission activity for the batch-2012-2015.Out of the four students Ku.Mamta S. Palaspagar bagged the Gold medal in Chemistry (Marks 889/900) and stood 2<sup>nd</sup> in merit list of Bachelor of Science (Summer -2015) of SGB Amravati University, Ku. Seema Takalkar stood 8<sup>th</sup> in the merit list of Bachelor of Science (Summer-2015) of SGB Amravati University& Mr.Nagesh Nahate was loose his merit by only 8 marks



(B.Sc.)

# Merit Mission Batch-2012-15 Consolidated Result

|                          | Sem- | Sem- | Sem- | Sem- | Sem- | Sem- | Total | Achievement                                                              |
|--------------------------|------|------|------|------|------|------|-------|--------------------------------------------------------------------------|
|                          | Ι    | II   | III  | IV   | V    | VI   |       | S                                                                        |
| Name                     |      |      |      |      |      |      |       |                                                                          |
| Ku.MamtaS.<br>Palaspagar | 360  | 406  | 406  | 424  | 429  | 411  | 2436  | Gold medal in<br>chemistry<br>and stood 2 <