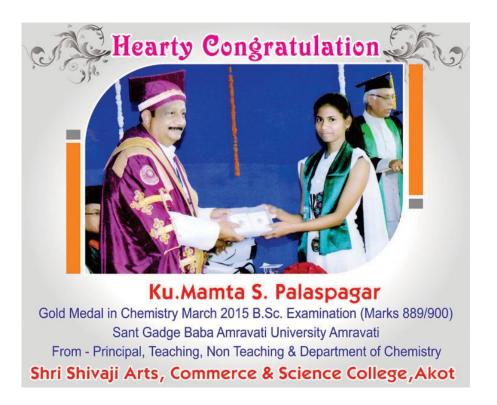

|
| Name                     |      |      |      |      |      |      |       |                                                                          |
| Ku.MamtaS.<br>Palaspagar | 360  | 406  | 406  | 424  | 429  | 411  | 2436  | Gold medal in<br>chemistry<br>and stood 2 <sup>nd</sup><br>in merit list |
| Ku.Seema<br>Takalkar     | 396  | 414  | 383  | 402  | 396  | 410  | 2401  | 8 <sup>th</sup> in merit<br>list                                         |
| Mr Nagesh<br>Nahate      | 371  | 410  | 387  | 411  | 386  | 416  | 2381  | Merit loose<br>by 8 marks                                                |
| Ku.Shital<br>Manekar     | 384  | 411  | 362  | 387  | 386  | 406  | 2316  |                                                                          |



# MERIT MISSION Outcomes

# Achievements of Second batch of merit mission 2013-2016

Four students are participated in merit mission activity for the batch-2013-2016.Out of the four students Mr.NitinWahurwagh bagged the gold medal in chemistry and stood 8<sup>th</sup> in merit list of Bachelor of Science (Summer -2016) of SGB Amravati University,Ku.Punam Mahale stood 3<sup>rd</sup> in the merit list of Bachelorof Science (Summer -2016) of SGB Amravati University& Ku.Alka Puri and Ku.Diksha Dixit were lose their merit by only 06 &10 marks respt.



Nitin Wahurwagh: Highest Marks in Chemistry (S.G.B.Amravati University, Amravati 2016)

| Merit Mission Batch-2013-16 |
|-----------------------------|
| <b>Consolidated Result</b>  |

| Name               | Sem-I | Sem-II | Sem-<br>III | Sem-<