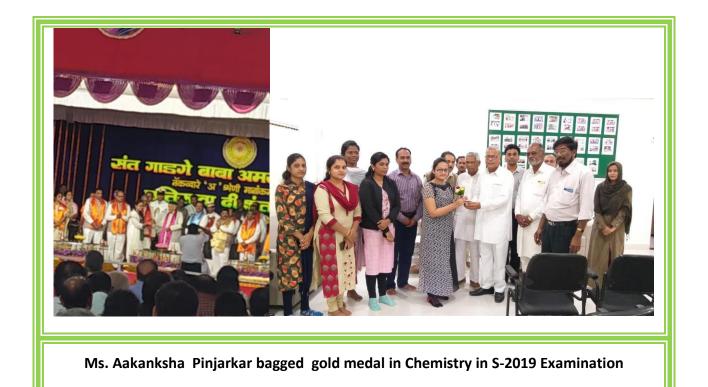

# Merit Mission Batch-2016-19 Consolidated Result

| Name              | Sem | Sem- | Sem  | Sem- | Sem- | Sem- | Total | Achievements |
|-------------------|-----|------|------|------|------|------|-------|--------------|
|                   | -I  | II   | -III | IV   | V    | VI   |       |              |
| Ku.Shymal Bhave   | 409 | 409  | 413  | 369  | 356  | 396  | 2352  |              |
| Mayuri Bahadure   | 403 | 408  | 387  | 413  | 360  | 386  | 2357  |              |
| Akansha Pinjarkar | 378 | 422  | 391  | 394  | 387  | 403  | 2375  |              |
| Ku.Sonbar Shahin  | 364 | 395  | 387  | 388  | 387  | 398  | 2319  |              |

Yet Merit list is not declared

Dr.R.M.Jumle

Incharge Merit Mission

Shri Shivali Commerce & Science College, Akot Dist. Akola (Maharashtra)



Shri Shivaji Art's, Commerce and Science College, Akot

**Department of Commerce** 

#### **Milestone Achievement**

#### 2014-2015



Miss. Shraddha B. Gawande Secured 1<sup>st</sup> Rank in University Merit List (Summer Exam 2014) With 4 Gold Medals



Miss. Komal S. Parwani Secured 2<sup>nd</sup> Rank in University Merit List (Summer Exam 2014) With a Silver Medal



Miss. Ruchika S. Borode

Secured 6th Rank in University Merit List (Summer Exam 2014)

HOD

Department of Commerce Shri Shivaji Art's, Commerce & Science College, Akot

. .

Princip Shri Shivaji Arts, Commerc & Science College Akot Dist.Akola (Mahamailtre) Commerce

## Media Coverage for Merit Students



वाणिज्य शाखेतील गुणवंत : शिवाजी महाविद्यालयाचा नावलौकिक

अकोट, ता. १८ : श्री शिवाजी महाविद्यालयाच्या वाणिज्य शाखेत श्र