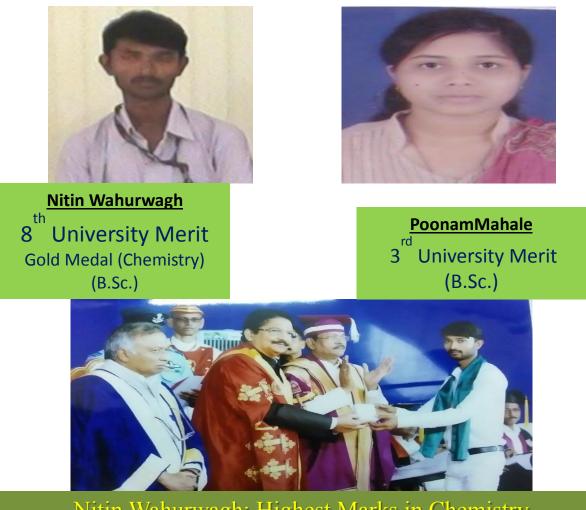

416  | 2381  | Merit loose<br>by 8 marks                                                |
| Ku.Shital<br>Manekar     | 384  | 411  | 362  | 387  | 386  | 406  | 2316  |                                                                          |



# MERIT MISSION Outcomes

# Achievements of Second batch of merit mission 2013-2016

Four students are participated in merit mission activity for the batch-2013-2016.Out of the four students Mr.NitinWahurwagh bagged the gold medal in chemistry and stood 8<sup>th</sup> in merit list of Bachelor of Science (Summer -2016) of SGB Amravati University,Ku.Punam Mahale stood 3<sup>rd</sup> in the merit list of Bachelorof Science (Summer -2016) of SGB Amravati University& Ku.Alka Puri and Ku.Diksha Dixit were lose their merit by only 06 &10 marks respt.



Nitin Wahurwagh: Highest Marks in Chemistry (S.G.B.Amravati University, Amravati 2016)

| Merit Mission Batch-2013-16 |
|-----------------------------|
| <b>Consolidated Result</b>  |

| Name               | Sem-I | Sem-II | Sem-<br>III | Sem-<br>IV | Sem-<br>V | Sem-<br>VI | Total    | Achievements                                                    |
|--------------------|-------|--------|-------------|------------|-----------|------------|----------|-----------------------------------------------------------------|
| PunamMahale        | 354   | 428    | 389         | 411        | 416       | 411        | 241<br>8 | Stood 3 <sup>rd</sup> in<br>merit list                          |
| Nitin<br>Wahurwagh | 353   | 399    | 416         | 416        | 421       | 402        | 239<br>3 | Gol