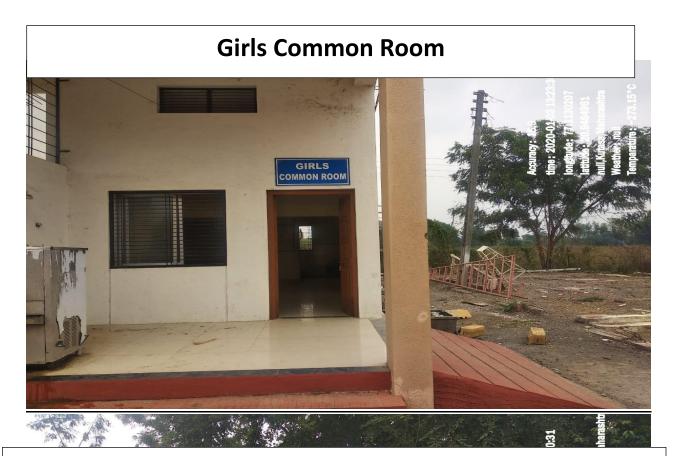

### C) Common Room:-

There is a separate common room for recreation and rest for the girl students. The room is attached with wash room. Room is well equipped with the necessary amenities.