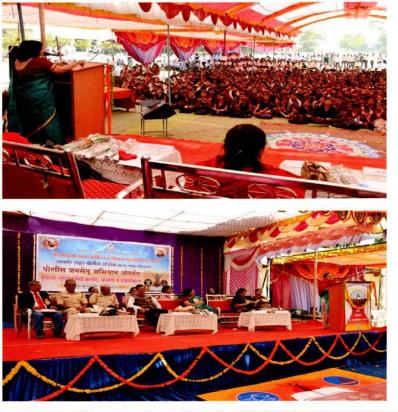

## A) Safety and Security :-

Most of the area of this region is rural, tribal and undeveloped. Hence, it was necessary to focus more on the empowerment of women and to increase their awareness regarding gender sensitivity. However, we have also done our best to sensitize people towards the gender-based discrimination. Our college has an Internal Compliant Committee which works for gender sensitization as well as to provide safety, security and counseling to girl students. The Cell regularly conducted programmes, activities and courses for girl students as well as other women from the society to create awareness about female foeticide, gender based discrimination, selfemployment, social responsibility and safety.

## The following actions are taken in this regard:-

- In the college, the security guard is appointed. He is deployed in proper place in the college premises. The main responsibility of security guard is to maintain continuous surveillance on the mischievous and harmful activities being done with the girls or women.
- There is the Grievance Redressal Committee in the college. The committee continuously monitors the security practices in the premises. The complaints in terms to violation of discipline are reported by the security guard. The committee intentionally keeps the watch in the vulnerable places.
- There is CCTV surveillance systems available with a set of thirty two CCTV cameras in the college campus. Footage of the recording is checked out on regular basis and necessary action is taken whenever any suspicious activity is observed by the Principal.
- Department of Home Economics organized Janani Suraksha programme with the help of Police Station, Akot, to bring awareness about women sensitization.
- Department of Commerce arranged Karate training programme for women's to bring awareness about self-protection.