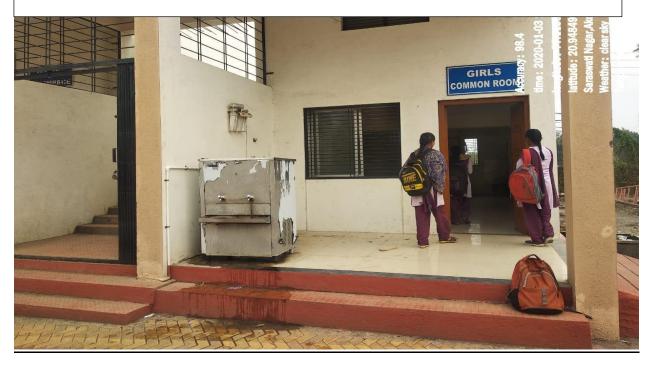

### C) Common Room:-

There is a separate common room for recreation and rest for the girl students. The room is attached with wash room. Room is well equipped with the necessary amenities.