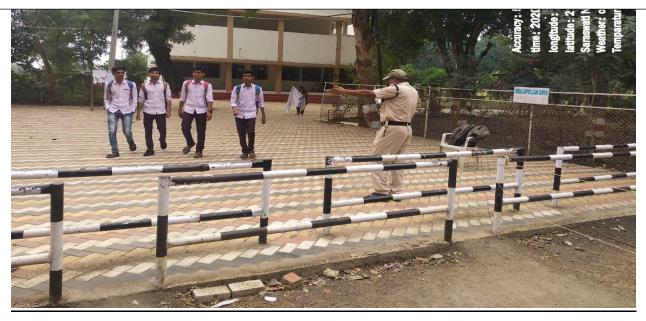

## The following actions are taken in this regard:-

- In the college, the security guard is appointed. He is deployed in proper place in the college premises. The main responsibility of security guard is to maintain continuous surveillance on the mischievous and harmful activities being done with the girls or women.
- There is the Grievance Redressal Committee in the college. The committee continuously monitors the security practices in the premises. The complaints in terms to violation of discipline are reported by the security guard. The committee intentionally keeps the watch in the vulnerable places.
- There is CCTV surveillance systems available with a set of thirty two CCTV cameras in the college campus. Footage of the recording is checked out on regular basis and necessary action is taken whenever any suspicious activity is observed by the Principal.
- Department of Home Economics organized Janani Suraksha programme with the help of Police Station, Akot, to bring awareness about women sensitization.
- Department of Commerce arranged Karate training programme for women's to bring awareness about self-protection.