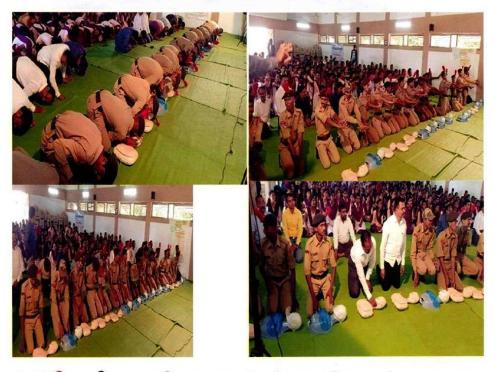

# संजीवनी किया कार्यशाळेचे आयोजन

# जागृती • अखिल भारतीय भूलतज्ञ संघटनेच्या अकोला शाखेचा पुढाकार जीवनी क्रिया कार्यशाळेमध्ये विद्यार्थ्यांना तज्ञांद्वारे मार्गदर्शन

#### प्रतिनिधी । अकोट

अखिल भारतीय भूलतज्ज संघटता अकोला ताखे कडून श्री शिवाजी कॉलेज अकोट येथे संजीवनी क्रिया

कलिज अकोट येथे सजोवनी दिया कार्यलाउठ प्रेथपता आलो. कुल्तज डॉ. विनेत डिंगणकर यांच्या सागंदर्जनात डॉ. प्रयोग इंगळे ध भन्जव प्रमात योग सेविर पॉट्ट य प्रत्यक्ष कृतांडार प्रतिक्षण दिले. काही कारणस्तिय स्टय यद पहल्पास त्यांचे पुन्जीयन करणे स्वणजे कृत्रियॉरला रका विसरका प्रान्ट करी कराये गायधाता डॉ. पहल्तास ल्यागं पुनर्जीवन करगे अकोट नेपील संजीवनी कार्यत्राउल्ला स्वणजे कृत्रिय्वाल्या रका विसरल रागलु करो करावे यायात ही. कुलट प्रायुख्याने उपस्थित होते. विनेत हिंगणकर, ही. जितेव कार्यताठेला सकाठ्ये ९.३० आंगेकर, ही. चैतन्य अंवहकार याजता सुरवात करण्यात आली ही. हात द्वान, ही. वितेव आणि दुसारे ४.३० पत नौरणी तम्म, ही. प्रयोग ट्रंगडे यांने प्रालेल्या सदत्यांची वंध त्रवार मार्गटर्जन केले. या कार्यक्रमला करून २३ मानवी रसी प्रतिक्रतीवर इविटर मंडल्डे संसवत की तियाजी प्रलय्त सर प्रत्येक प्रकर्ण कॉल्डजचे प्रायाने ही दिया प्रतिक्रतीवन संजीवनी क्रिया कॉल्डजचे प्रायाने ही के अस्त स्व. जोवन संजीवनी क्रिया