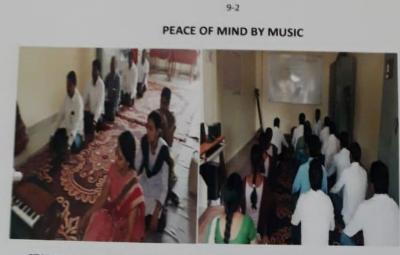

#### PEACE OF MIND BY MUSIC

9-1

STAFF MEMBERS PARTICIPATES IN MUSIC MEDITATION (AN INNOVATIVE ACTIVITIES )

#### Report

Music department organised the program **Peace of mind by Music** in the present of hon.ble principal Dr.A.L.Kulat,Dr.Kiran Khandare and all staff memberrs of the college on 15.04.2019

Participants enjoyed the meditation and then musical program.Dr.Sopan Watare,Prof.Uttara Tadvi and Mr.Amar Katore (Students BA-I) presents Geet GazalsProf.S.N.Wawge role played as a Tabla accompanist on this ocassion .All participants express their possitive opinian, that this activity is realy fruitfull.