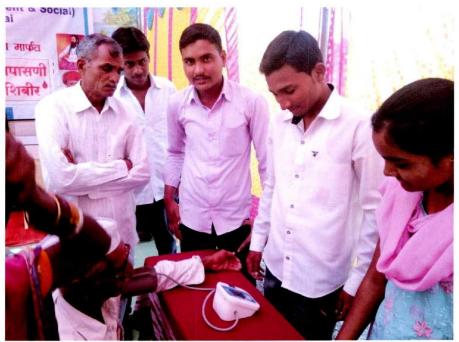

# EXTENSION ACTIVITY: 2016-17 HEALTH CHECKUP CAMP

On the occasion of Dr. Panjabrao Deshmukh Jayantiutsav Department of Zoology organized the health checkup camp for students, teaching & non-teaching staff of Shri shivaji Arts, Commerce & Science College, Akot. The event was organized on dt 21.12.2016. The camp was inaugurated by Hon'ble Principal Dr. A. L. Kulat. The camp was organized with the help of expert Doctors from PDMC, Amravati. About 238 persons avail the facility of health checkup during the camp. All the staff member of department given their enthusiastic support & help in organizing the camp.