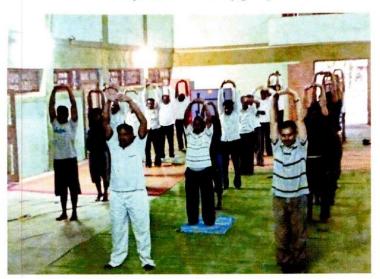

# **REPORT OF INTERNATIONAL YOGA DAY**

Department of physical Education organized the international yoga day on dated 21<sup>st</sup> june 2018. Total 25 man and women's are activity participated in this international yoga day.

List of participate

-21.6.18 51011RT Brink + 202 เม อเราร์กา อาร์เรา ออเลเน sicalus a antal die Built Die an 210,00 5:30 0). (Zilat Dr. A.L. Kulat 1) 8-0 R. n Jumle 1-1=yh 0 1 1 Of MIRmil B.M. Formare 4 for S-A Patteghadel 5) R. S. KLANNU 09-1 Rukas P.S. Nimbalkar ML M. M. Dhore 8 Shaget 5. H. Ghongade 2 PRING A. R. Kuche 10) A.R. Hinganlag Dr.S.N. Patole Ama 11 Patol 12. G.P. Arbat 13. 101 A M Ralhid Sanjay leather A. R. Somprion. A 14 15 Gan 16 Z K.S. Manker 17-1 D.m. galcula 18 gener Aver 254 100 19 300V 19 20 Bonp et-47 001803 21 and K. P. Ladhe 22 Parmin R. A. Gamery 23 Ros Aatti n. Shenducker, 14 Dante e) P.R. Deshmult ===> A.G. Thuve

Director, of Phy. Edn. S. S. College, Aket

Principal Shri Shivaji Arts, Commerce & Science College,Akot Dist.Akola (Maharashtra)

Participant of International yoga Day

Participants of International yoga Day