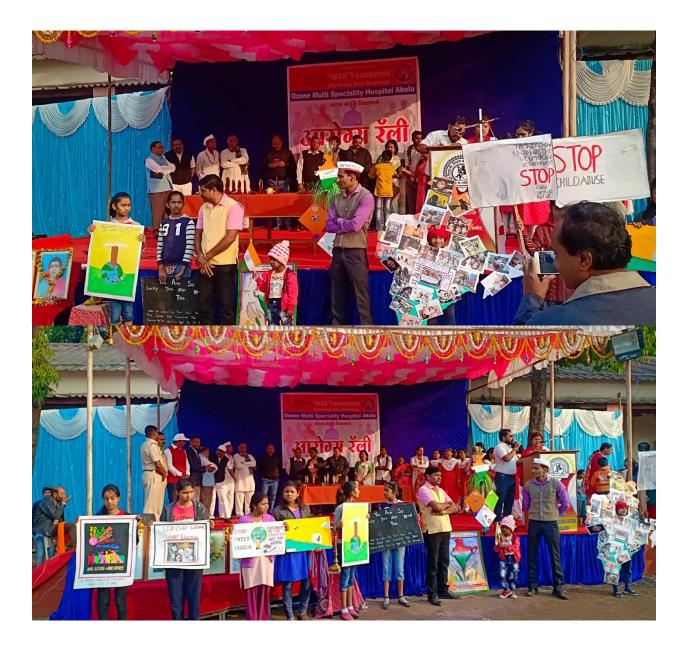

# EXTENSION ACTIVITY: 2016-17 HEALTH CHECKUP CAMP

On the occasion of Dr. Panjabrao Deshmukh Jayantiutsav Department of Zoology organized the health checkup camp for students, teaching & non-teaching staff of Shri shivaji Arts, Commerce & Science College, Akot. The event was organized on dt 21.12.2016. The camp was inaugurated by Hon'ble Principal Dr. A. L. Kulat. The camp was organized with the help of expert Doctors from PDMC, Amravati. About 238 persons avail the facility of health checkup during the camp. All the staff member of department given their enthusiastic support & help in organizing the camp.