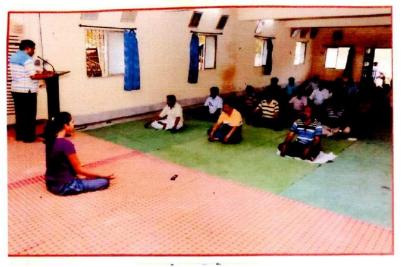

#### PEACE OF MIND BY MUSIC

9-1

STAFF MEMBERS PARTICIPATES IN MUSIC MEDITATION (AN INNOVATIVE ACTIVITIES )

#### Report

Music department organised the program **Peace of mind by Music** in the present of hon.ble principal Dr.A.L.Kulat,Dr.Kiran Khandare and all staff memberrs of the college on 15.04.2019

Participants enjoyed the meditation and then musical program.Dr.Sopan Watare,Prof.Uttara Tadvi and Mr.Amar Katore (Students BA-I) presents Geet GazalsProf.S.N.Wawge role played as a Tabla accompanist on this ocassion .All participants express their possitive opinian, that this activity is realy fruitfull.