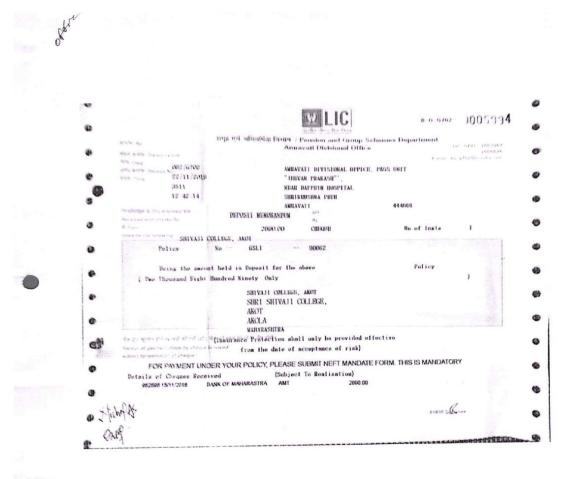

#### **GROUP INSERUENCE**

Principal Shri Shivaji Arts, Commerce & Science College,Akof Dist.Akola (Maharashtra)

STAFF MEMBERS PARTICIPATES IN MUSIC MEDITATION (AN INNOVATIVE ACTIVITIES )