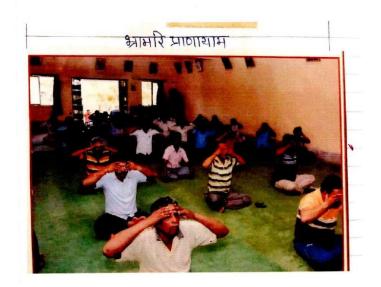

# **REPORT OF INTERNATIONAL YOGA DAY**

Department of physical Education organized the international yoga day on dated 21<sup>st</sup> june 2018. Total 25 man and women's are activity participated in this international yoga day.

List of participate

-21.6.18 51011RT Brink + 202 เม อเราร์กา อาร์เรา ออเลเน sicalus a antal die Built Die an 210,00 5:30 0). (Zilat Dr. A.L. Kulat 1) 8-0 R. n Jumle 1-1=yh 0 1 1 Of MIRmil B.M. Formare 4 for S-A Patteghadel 5) R. S. KLANNU 09-1 Rukas P.S. Nimbalkar ML M. M. Dhore 8 Shaget 5. H. Ghongade 2 PRING A. R. Kuche 10) A.R. Hinganlag Dr.S.N. Patole Ama 11 Patol 12. G.P. Arbat 13. 101 A M Ralhid Sanjay leather A. R. Somprion. A 14 15 Gan 16 Z K.S. Manker 17-1 D.m. galcula 18 gener Aver 254 100 19 300V 19 20 Bonp et-47 001803 21 and K. P. Ladhe 22 Parmin R. A. Gamery 23 Ros Aatti n. Shenducker, 14 Dante e) P.R. Deshmult ===> A.G. Thuve

Director, of Phy. Edn. S. S. College, Aket

Principal Shri Shivaji Arts, Commerce & Science College,Akot Dist.Akola (Maharashtra)

Participant of International yoga Day

Participants of International yoga Day