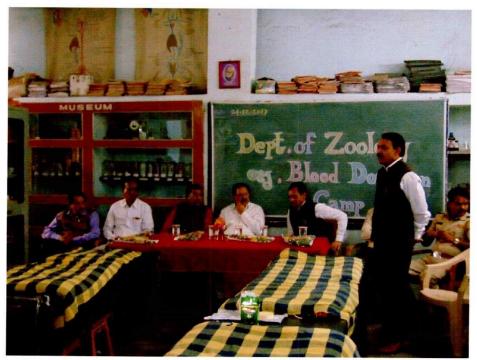

## SHRI SHIVAJI ARTS, COMMERCE AND SCIENCE COLLEGE, AKOT DEPARTMENT OF ZOOLOGY (2014-19)

#### EXTENSION ACTIVITY: 2017-18 BLOOD DONATION CAMP

On the occasion of Dr. Panjabrao Deshmukh Jayantiutsav Department of Zoology organized the blood donation camp for teaching & non-teaching staff of Shri shivaji Arts, Commerce & Science College. The event was organized on dt 24.12.2017 from 11.00 AM to 2.00 PM. The camp was inaugurated by Hon'ble Principal Dr. A. L. Kulat. In this camp, 48 students & staff members donated the blood to the PDMC, Amravati. All the staff member of department given their enthusiastic support & help in organizing the camp.