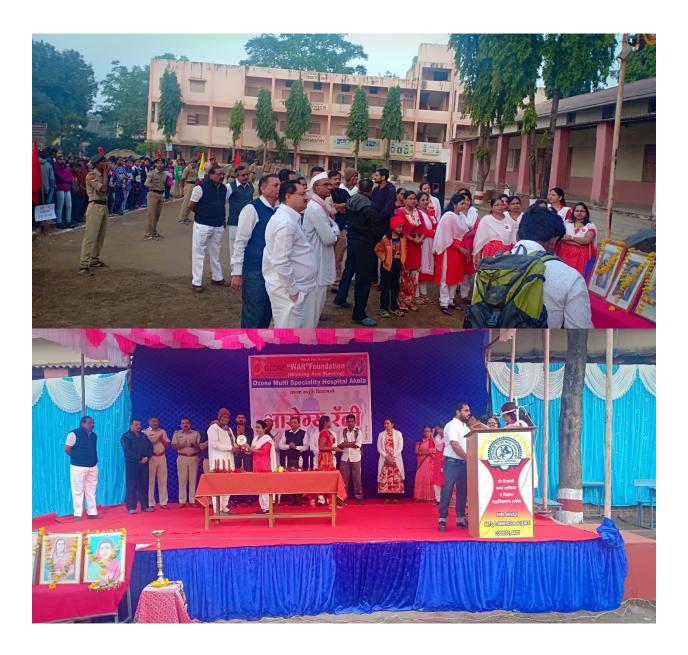

# EXTENSION ACTIVITY: 2016-17 HEALTH CHECKUP CAMP

On the occasion of Dr. Panjabrao Deshmukh Jayantiutsav Department of Zoology organized the health checkup camp for students, teaching & non-teaching staff of Shri shivaji Arts, Commerce & Science College, Akot. The event was organized on dt 21.12.2016. The camp was inaugurated by Hon'ble Principal Dr. A. L. Kulat. The camp was organized with the help of expert Doctors from PDMC, Amravati. About 238 persons avail the facility of health checkup during the camp. All the staff member of department given their enthusiastic support & help in organizing the camp.