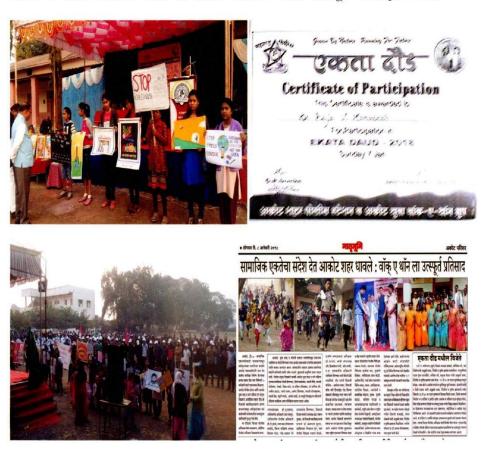

# आकोट वासियांना पोस्टरद्वारे आरोग्याचा संदेश

दि. ६ जानेवारी २०१९ रोजी आकोट वॉकथॉनच्या वतीने घेण्यात आलेल्या धावण्याच्या स्पर्धत गृहअर्थशास्त्र विभागा द्वारे पोस्टर स्पर्धा घेवून त्याद्वारे निरोगी आरोग्यासाठी चालने व धावने अवश्यक आहे. हा संदेश असलेले पोस्टर दाखवून जनजागृती केली.