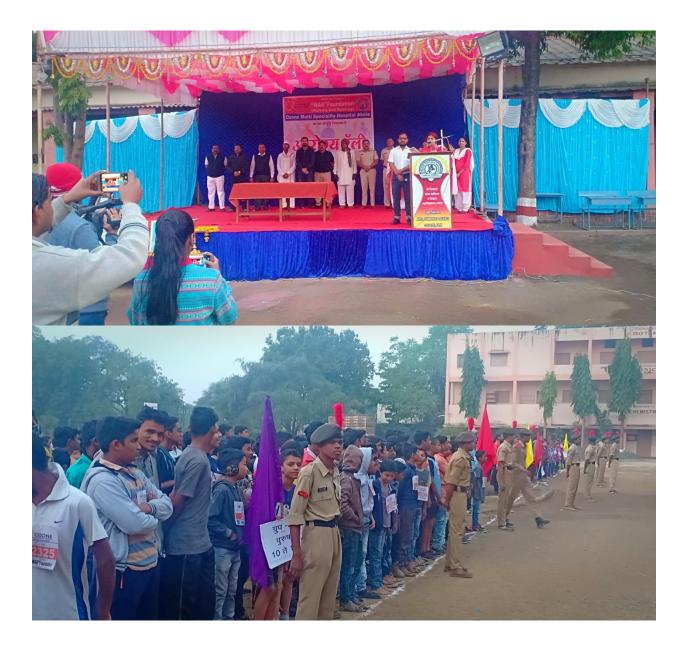

# संजीवनी किया कार्यशाळेचे आयोजन

# जागृती • अखिल भारतीय भूलतज्ञ संघटनेच्या अकोला शाखेचा पुढाकार जीवनी क्रिया कार्यशाळेमध्ये विद्यार्थ्यांना तज्ञांद्वारे मार्गदर्शन

#### प्रतिनिधी । अकोट

अखिल भारतीय भूलतज्ज संघटता अकोला ताखे कडून श्री शिवाजी कॉलेज अकोट येथे संजीवनी क्रिया

कलिज अकोट येथे सजोवनी दिया कार्यलाउठ प्रेथपता आलो. कुल्तज डॉ. विनेत डिंगणकर यांच्या सागंदर्जनात डॉ. प्रयोग इंगळे ध भन्जव प्रमात योग सेविर पॉट्ट य प्रत्यक्ष कृतांडार प्रतिक्षण दिले. काही कारणस्तिय स्टय यद पहल्पास त्यांचे पुन्जीयन करणे स्वणजे कृत्रियॉरला रका विसरका प्रान्ट करी कराये गायधाता डॉ. पहल्तास ल्यागं पुनर्जीवन करगे अकोट नेपील संजीवनी कार्यत्राउल्ला स्वणजे कृत्रिय्वाल्या रका विसरल रागलु करो करावे यायात ही. कुलट प्रायुख्याने उपस्थित होते. विनेत हिंगणकर, ही. जितेव कार्यताठेला सकाठ्ये ९.३० आंगेकर, ही. चैतन्य अंवहकार याजता सुरवात करण्यात आली ही. हात द्वान, ही. वितेव आणि दुसारे ४.३० पत नौरणी तम्म, ही. प्रयोग ट्रंगडे यांने प्रालेल्या सदत्यांची वंध त्रवार मार्गटर्जन केले. या कार्यक्रमला करून २३ मानवी रसी प्रतिक्रतीवर इविटर मंडल्डे संसवत की तियाजी प्रलय्त सर प्रत्येक प्रकर्ण कॉल्डजचे प्रायाने ही दिया प्रतिक्रतीवन संजीवनी क्रिया कॉल्डजचे प्रायाने ही के अस्त स्व. जोवन संजीवनी क्रिया