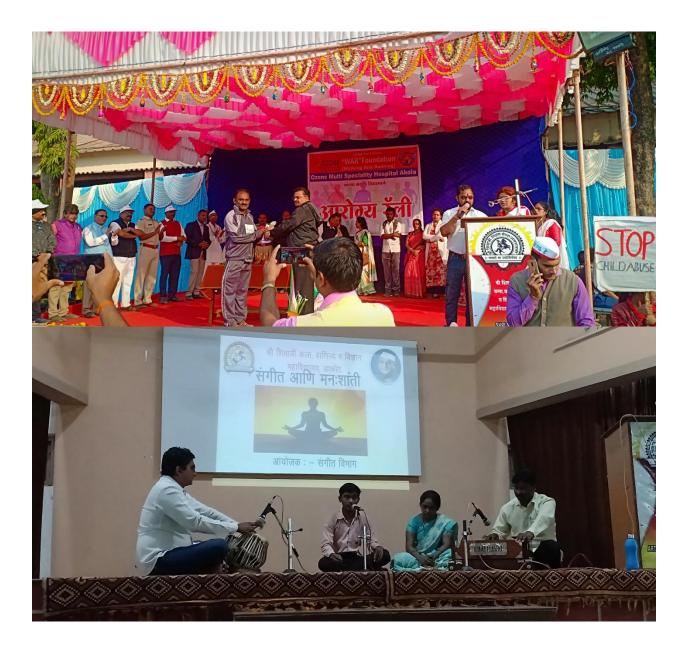

### Report

\*PEACE OF MIND BY MUSIC' an Innovative Activity was organized by Music Dept. on 12-13<sup>th</sup> Feb.2016.

This is one of the best activities of the music department. In this event all staff gathered and sungonkarnaadas and try to control our mind. This activity implements in the guidance of Hon'le Principal Dr.A.L.Kulat.All staff members, faculty of the music department and students was present on this occasion. All staff members appreciate to this activity.

#### PEACE OF MIND BY MUSIC

9-1

STAFF MEMBERS PARTICIPATES IN MUSIC MEDITATION (AN INNOVATIVE ACTIVITIES )

#### Report

Music department organised the program **Peace of mind by Music** in the present of hon.ble principal Dr.A.L.Kulat,Dr.Kiran Khandare and all staff memberrs of the college on 15.04.2019

Participants enjoyed the meditation and then musical program.Dr.Sopan Watare,Prof.Uttara Tadvi and Mr.Amar Katore (Students BA-I) presents Geet GazalsProf.S.N.Wawge role played as a Tabla accompanist on this ocassion .All participants express their possitive opinian, that this activity is realy fruitfull.