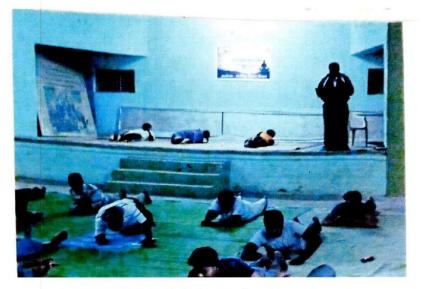

# **REPORT OF INTERNATIONAL YOGA DAY**

Department of physical Education organized the international yoga day on dated 21<sup>st</sup> june 2018. Total 25 man and women's are activity participated in this international yoga day.

List of participate

-21.6.18 51011RT Brink + 202 เม อเราร์กา อาร์เรา ออเลเน sicalus a antal die Built Die an 210,00 5:30 0). (Zilat Dr. A.L. Kulat 1) 8-0 R. n Jumle 1-1=yh 0 1 1 Of MIRmil B.M. Formare 4 for S-A Patteghadel 5) R. S. KLANNU 09-1 Rukas P.S. Nimbalkar ML M. M. Dhore 8 Shaget 5. H. Ghongade 2 PRING A. R. Kuche 10) A.R. Hinganlag Dr.S.N. Patole Ama 11 Patol 12. G.P. Arbat 13. 101 A M Ralhid Sanjay leather A. R. Somprion. A 14 15 Gan 16 Z K.S. Manker 17-1 D.m. galcula 18 gener Aver 254 100 19 300V 19 20 Bonp et-47 001803 21 and K. P. Ladhe 22 Parmin R. A. Gamery 23 Ros Aatti n. Shenducker, 14 Dante e) P.R. Deshmult ===> A.G. Thuve

Director, of Phy. Edn. S. S. College, Aket

Principal Shri Shivaji Arts, Commerce & Science College,Akot Dist.Akola (Maharashtra)

Participant of International yoga Day

Participants of International yoga Day