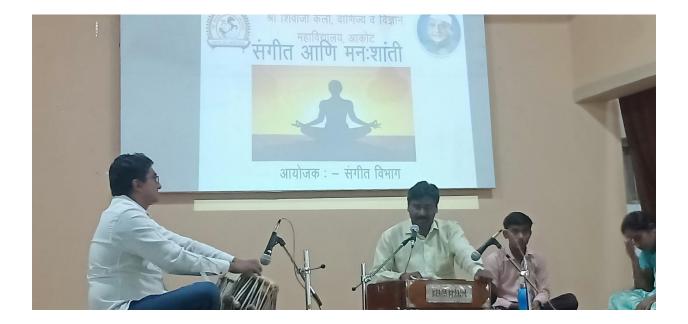

#### PEACE OF MIND BY MUSIC

9-1

STAFF MEMBERS PARTICIPATES IN MUSIC MEDITATION (AN INNOVATIVE ACTIVITIES )

#### Report

Music department organised the program **Peace of mind by Music** in the present of hon.ble principal Dr.A.L.Kulat,Dr.Kiran Khandare and all staff memberrs of the college on 15.04.2019

Participants enjoyed the meditation and then musical program.Dr.Sopan Watare,Prof.Uttara Tadvi and Mr.Amar Katore (Students BA-I) presents Geet GazalsProf.S.N.Wawge role played as a Tabla accompanist on this ocassion .All participants express their possitive opinian, that this activity is realy fruitfull.