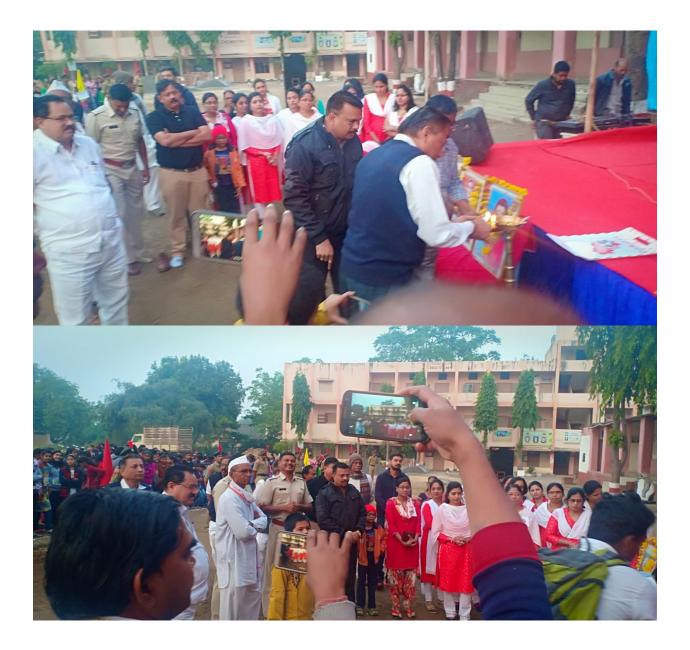

# EXTENSION ACTIVITY: 2016-17 HEALTH CHECKUP CAMP

On the occasion of Dr. Panjabrao Deshmukh Jayantiutsav Department of Zoology organized the health checkup camp for students, teaching & non-teaching staff of Shri shivaji Arts, Commerce & Science College, Akot. The event was organized on dt 21.12.2016. The camp was inaugurated by Hon'ble Principal Dr. A. L. Kulat. The camp was organized with the help of expert Doctors from PDMC, Amravati. About 238 persons avail the facility of health checkup during the camp. All the staff member of department given their enthusiastic support & help in organizing the camp.