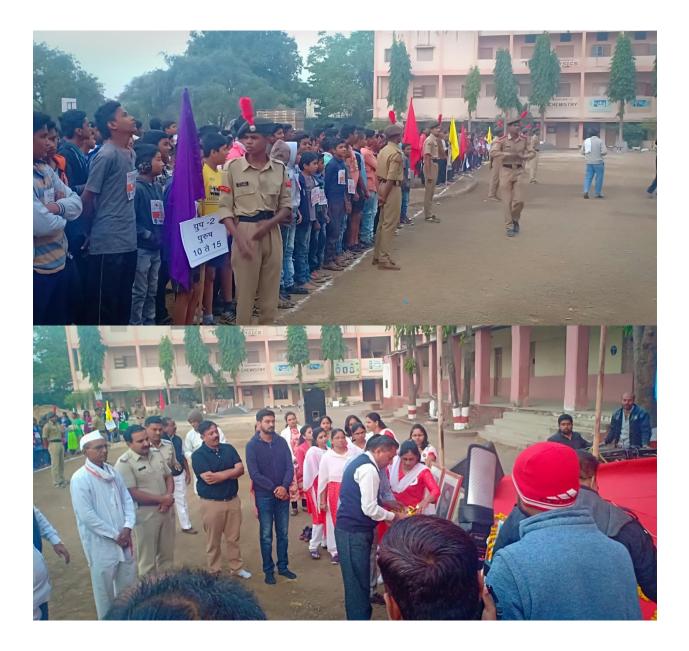

# EXTENSION ACTIVITY: 2016-17 HEALTH CHECKUP CAMP

On the occasion of Dr. Panjabrao Deshmukh Jayantiutsav Department of Zoology organized the health checkup camp for students, teaching & non-teaching staff of Shri shivaji Arts, Commerce & Science College, Akot. The event was organized on dt 21.12.2016. The camp was inaugurated by Hon'ble Principal Dr. A. L. Kulat. The camp was organized with the help of expert Doctors from PDMC, Amravati. About 238 persons avail the facility of health checkup during the camp. All the staff member of department given their enthusiastic support & help in organizing the camp.