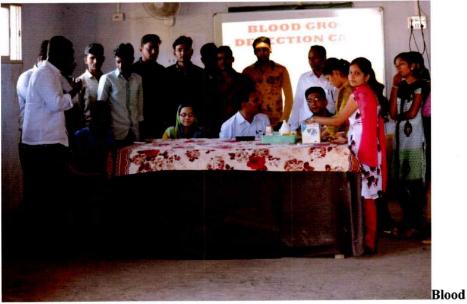

## SHRI SHIVAJI ARTS, COMMERCE AND SCIENCE COLLEGE, AKOT DEPARTMENT OF ZOOLOGY (2014-19)

### EXTENSION ACTIVITY: 2017-18 BLOOD GROUP DETECTION CAMP FOR NCC

The Department of Zoology organized the blood group detection camp for NCC of Shri shivaji Arts, Commerce & Science College. The event was organized on dt 15.08.2017. The camp was inaugurated by Hon'ble Principal Dr. A. L. Kulat. In this camp, 49 Cadets were participated in the camp. All the students and staff member of department given their enthusiastic support & help in organizing the camp.