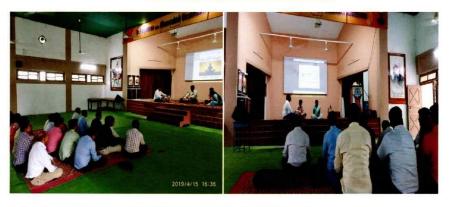

#### **GROUP INSERUENCE**

Principal Shri Shivaji Arts, Commerce & Science College,Akof Dist.Akola (Maharashtra)

STAFF MEMBERS PARTICIPATES IN MUSIC MEDITATION (AN INNOVATIVE ACTIVITIES )

### Report

\*PEACE OF MIND BY MUSIC' an Innovative Activity was organized by Music Dept. on 12-13<sup>th</sup> Feb.2016.

This is one of the best activities of the music department. In this event all staff gathered and sungonkarnaadas and try to control our mind. This activity implements in the guidance of Hon'le Principal Dr.A.L.Kulat.All staff members, faculty of the music department and students was present on this occasion. All staff members appreciate to this activity.