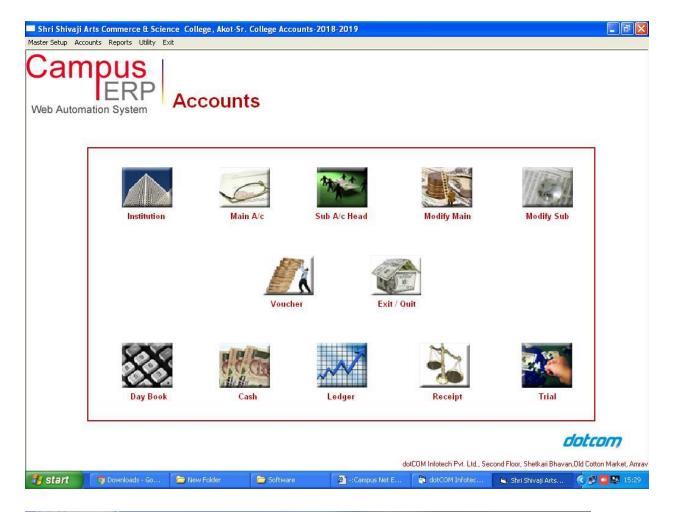

### 6.2.3 Implementation of e-governance in areas of operation

- 6. Governance, Leadership and Management (100)
- 6.2 Strategy Development and Deployment (10)
- 6.2.3 Implementation of e-governance in areas of operation
- 1. Planning and Development
- 2.Administration
- 3. Finance and Accounts
- 4. Student Admission and Support
- 5. Examination
- Options:
- A. All 5 of the above
- B. Any 4 of the above
- C.Any 3 of the above
- D.Any 2 of the above
- E. Any 1 of the above

#### **Response:- B**

| Areas of e-       | Name of the          | Year of        |
|-------------------|----------------------|----------------|
| governance        | Vendor with          | implementation |
|                   | contact details      |                |
| Planning and      | Dot com InfoTech PVT | 2009-10        |
| Development       | LTD Amravati         |                |
| Administration    | Dot com InfoTech PVT | 2009-10        |
|                   | LTD Amravati         |                |
| Finance and       | Dot com InfoTech PVT | 2015-16        |
| Accounts          | LTD Amravati         |                |
| Student Admission | Dot com InfoTech PVT | 2015-16        |
| and Support       | LTD Amravati         |                |
| Examination       | Dot com InfoTech PVT | 2015-16        |
|                   | LTD Amravati         |                |