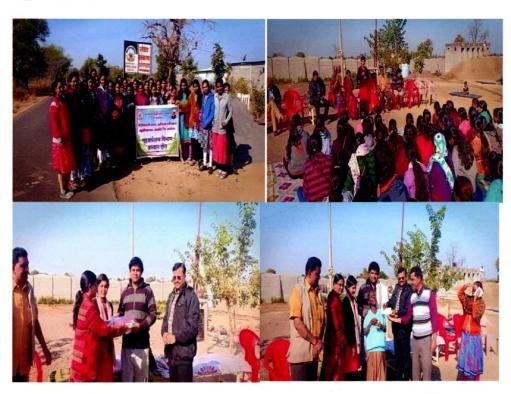

#### सेवा संकल्प आश्रमास (ORPHANAGE) भेट

दि. (3.01.2019 रोजी गृहअर्थशास्त्र विभागाद्वारे पळसखेड जि. बुलढाणा येथील सेवा संकल्प आश्रमास (ORPHANAGE) भेट देऊन आश्रमास आवश्यक साहीत्याचे वाटप व ५०००रू आर्थिक मदत देण्यात आली. तेथे राहणाऱ्या शारीरीक व मानसीक आजाराने ग्रस्त व अनाथ लोकांच्या समस्यांची विध्यार्थीनींनी माहीती घेतली. विध्यार्थ्यांना समाजातील विविध समस्यांची जाणीव व्हावी याउदेशाने ही भेट आयोजीत करण्यात आली. विभाग प्रमुख प्रा. स्वाती वैद्य यांनी या भेटीचे आयोजन केले. गृहअर्थशास्त्राच्या २० विध्यार्थींनी या उपक्रमात सहभागी झाल्या. सेवासंकल्प आभ्माचे संचालक श्री नंदकुमार पालवे यांनी सहकार्य करून आश्रमातील कार्याची संपूर्ण माहीती दिली.