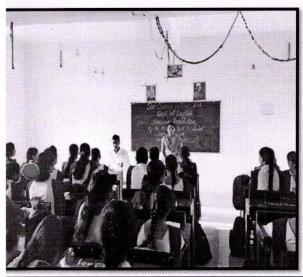

#### Field Visit to Historical Place "HauzKatora" near Achalpur

Prof Sachin Kothekar Delivered Information Historical Place "Hauz Katora"

अचलपूरात अनेक ऐतिहासिक स्मारके आहेत. त्यातील हौजकटोरा हे एक आहे. हि इमारत ऐतिहासिक आहे. हि इमारत अचलपूर शहराच्या बाहेर बांधण्यात आली आहे. इमादशाही कालखंडात अल्लाउद्दीन याने हि इमारत निर्माण केली. हि वास्तू तीन मजली व तलावाच्या मध्यात अष्टकोनी इमारत आहे. या इमारत साठी लाल आणि पिवळ्या दगडांचा वापर करण्यात आला असून जवळपास ५०० वर्षापूर्वी बाधण्यात आली आहे. या इमारतिचा वापर इमादशाही कालखंडातील कुटुंबियांच्या उन्हाळ्यातील वास्तव्यासाठी केला जात असावा.या इमारतीवर सुंदर असे कोरीव काम केलेले आहे. या विशयी अचलपूर येथील 15 पर्यटकांना माहीती सांगतांना प्रारं सिवन कोठेकर. दि.16.9.2018