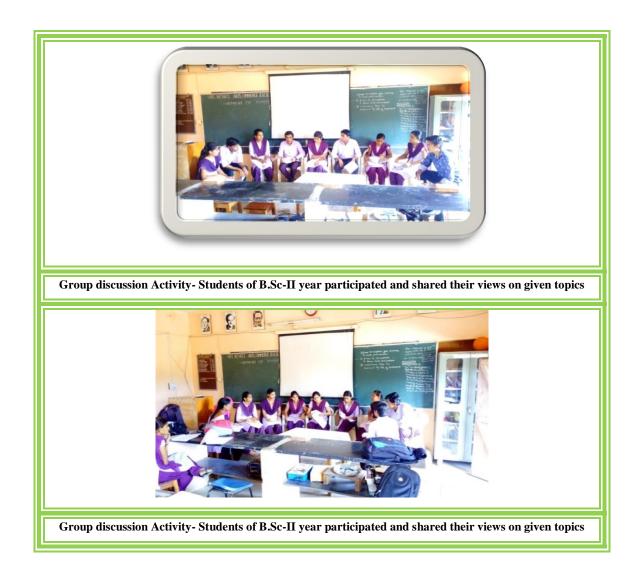

#### **Group discussion:-**

Department of Physics organized the group discussion for the BSc final year students keeping in the point of view to express their knowledge in a group. Department allotted the some topics in the syllabus of the BSc final year to the group of the students and told him to express their own view up to the one minute and then you had given the 5 minutes to discuss the topic in a group and finally one of them from you give the final conclusion regarding to the topics. All BSc final year students approximately participated in these activities with the group of the 8 to 10 student in which 2-3 boys and remaining were girls.

Firstly, all the students hesitated to express their knowledge in front of their classmates but few students were breaking this ice and actively express their knowledge with the group. These activities help them to remove shyness and fear in their mind.