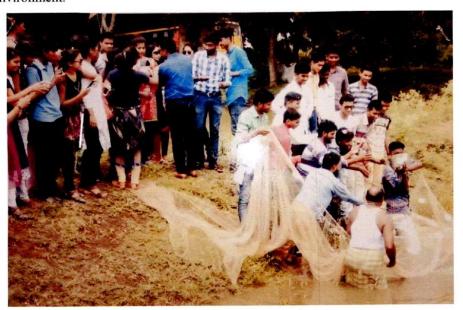

## CO-CURRICULAR ACTIVITIES: 2017-18 TOUR & EXCURSIONS: FISH BREEDING CENTER

On Friday 11.09.2017, B.Sc. III Students of the department of Zoology, Shri Shivaji Arts, Commerce & Science College, Akot visited Government fish breeding Centre, Mahan Dist Akola. The Director of Fish Farm guided the students about the working of fish farm along with the method of fish breeding methods for different commercially important fish species. During this visit, students also learnt about the economic importance of fisheries & aquaculture resources for society and environment.