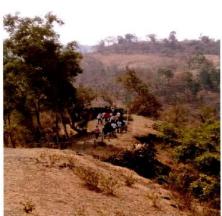

#### Field Visit to Historical Place "HauzKatora" near Achalpur

Prof Sachin Kothekar Delivered Information Historical Place "Hauz Katora"

अचलपूरात अनेक ऐतिहासिक स्मारके आहेत. त्यातील हौजकटोरा हे एक आहे. हि इमारत ऐतिहासिक आहे. हि इमारत अचलपूर शहराच्या बाहेर बांधण्यात आली आहे. इमादशाही कालखंडात अल्लाउद्दीन याने हि इमारत निर्माण केली. हि वास्तू तीन मजली व तलावाच्या मध्यात अष्टकोनी इमारत आहे. या इमारत साठी लाल आणि पिवळ्या दगडांचा वापर करण्यात आला असून जवळपास ५०० वर्षापूर्वी बाधण्यात आली आहे. या इमारतिचा वापर इमादशाही कालखंडातील कुटुंबियांच्या उन्हाळ्यातील वास्तव्यासाठी केला जात असावा.या इमारतीवर सुंदर असे कोरीव काम केलेले आहे. या विशयी अचलपूर येथील 15 पर्यटकांना माहीती सांगतांना प्रारं सिवन कोठेकर. दि.16.9.2018