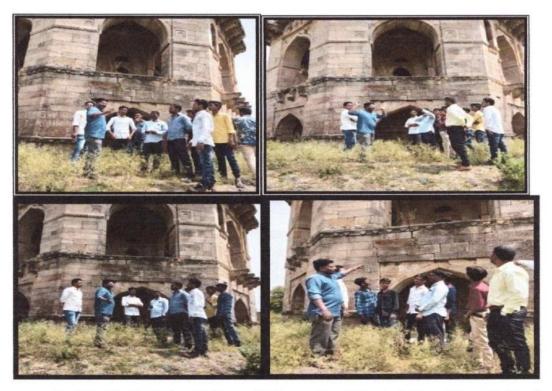

#### Field Visit to Historical Place "HauzKatora" near Achalpur

Prof Sachin Kothekar Delivered Information Historical Place "Hauz Katora"

अचलपूरात अनेक ऐतिहासिक स्मारके आहेत. त्यातील हौजकटोरा हे एक आहे. हि इमारत ऐतिहासिक आहे. हि इमारत अचलपूर शहराच्या बाहेर बांधण्यात आली आहे. इमादशाही कालखंडात अल्लाउद्दीन याने हि इमारत निर्माण केली. हि वास्तू तीन मजली व तलावाच्या मध्यात अष्टकोनी इमारत आहे. या इमारत साठी लाल आणि पिवळ्या दगडांचा वापर करण्यात आला असून जवळपास ५०० वर्षापूर्वी बाधण्यात आली आहे. या इमारतिचा वापर इमादशाही कालखंडातील कुटुंबियांच्या उन्हाळ्यातील वास्तव्यासाठी केला जात असावा.या इमारतीवर सुंदर असे कोरीव काम केलेले आहे. या विशयी अचलपूर येथील 15 पर्यटकांना माहीती सांगतांना प्रारं सिवन कोठेकर. दि.16.9.2018