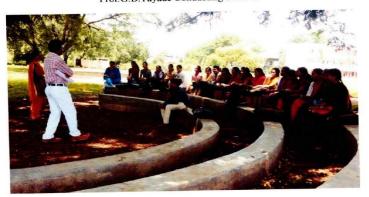

#### Field Visit to Historical Place "HauzKatora" near Achalpur

Prof Sachin Kothekar Delivered Information Historical Place "Hauz Katora"

अचलपूरात अनेक ऐतिहासिक स्मारके आहेत. त्यातील हौजकटोरा हे एक आहे. हि इमारत ऐतिहासिक आहे. हि इमारत अचलपूर शहराच्या बाहेर बांधण्यात आली आहे. इमादशाही कालखंडात अल्लाउद्दीन याने हि इमारत निर्माण केली. हि वास्तू तीन मजली व तलावाच्या मध्यात अष्टकोनी इमारत आहे. या इमारत साठी लाल आणि पिवळ्या दगडांचा वापर करण्यात आला असून जवळपास ५०० वर्षापूर्वी बाधण्यात आली आहे. या इमारतिचा वापर इमादशाही कालखंडातील कुटुंबियांच्या उन्हाळ्यातील वास्तव्यासाठी केला जात असावा.या इमारतीवर सुंदर असे कोरीव काम केलेले आहे. या विशयी अचलपूर येथील 15 पर्यटकांना माहीती सांगतांना प्रारं सिवन कोठेकर. दि.16.9.2018