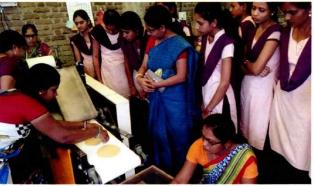

#### सेवा संकल्प आश्रमास (ORPHANAGE) भेट

दि. (3.01.2019 रोजी गृहअर्थशास्त्र विभागाद्वारे पळसखेड जि. बुलढाणा येथील सेवा संकल्प आश्रमास (ORPHANAGE) भेट देऊन आश्रमास आवश्यक साहीत्याचे वाटप व ५०००रू आर्थिक मदत देण्यात आली. तेथे राहणाऱ्या शारीरीक व मानसीक आजाराने ग्रस्त व अनाथ लोकांच्या समस्यांची विध्यार्थीनींनी माहीती घेतली. विध्यार्थ्यांना समाजातील विविध समस्यांची जाणीव व्हावी याउदेशाने ही भेट आयोजीत करण्यात आली. विभाग प्रमुख प्रा. स्वाती वैद्य यांनी या भेटीचे आयोजन केले. गृहअर्थशास्त्राच्या २० विध्यार्थींनी या उपक्रमात सहभागी झाल्या. सेवासंकल्प आभ्माचे संचालक श्री नंदकुमार पालवे यांनी सहकार्य करून आश्रमातील कार्याची संपूर्ण माहीती दिली.

Department of Home Economics Shri Shivaji Arts, Commerce & Science College, Akot Principal
Shel Shivell Arts , Commerce & Science
College,Alest , Dist. Akole .