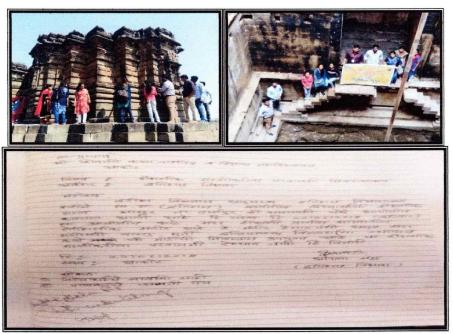

#### Study tour at Historical place Lasur

## अहवाल

इतिहास विभागा द्वारे अभ्यास दौरा (सहल) 24/01/2018

## "लास्र मध्ये इतिहासिक सूर्य मंदिर येथे शैक्षेनिक सहल".

विद्यार्थ्यांमध्ये इतिहासाविषयी रुची निर्माण व्हावी , त्यांच्या ज्ञानात भर पडावी त्या करिता प्राचार्य डॉ ए.एल. कुलट यांच्या मार्गदर्शनामध्ये लासूर ता.दर्यापूर जी.अमरावती येथे शैक्षेनिक सहल आयोजित करण्यात आली लासूर मध्ये इतिहासिक सूर्य मंदिर आहे हे मंदिर हेमाड पंथी मंदिर आहे येथे शिवलिंग आहे प्रशिद्ध कोणार्क मंदिराची ती प्रतिकृती आहे वास्तुकलेचा हे मंदिर उत्कृष्ठ नमुना आहे या सहलीमध्ये एम ए. इतिहास च्या २० विद्यार्थ्यांनी सहभाग नोंदिवला सहल डॉ. प्रशांत कोठे इतिहास विभाग प्रमुख, प्रा.सचिन कोठेकर यांच्या नेतृत्वात यशस्वी झाली