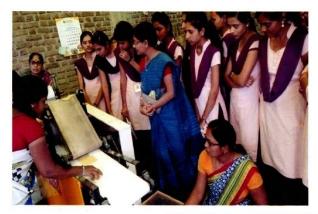

#### सेवा संकल्प आश्रमास (ORPHANAGE) भेट

दि. (3.01.2019 रोजी गृहअर्थशास्त्र विभागाद्वारे पळसखेड जि. बुलढाणा येथील सेवा संकल्प आश्रमास (ORPHANAGE) भेट देऊन आश्रमास आवश्यक साहीत्याचे वाटप व ५०००रू आर्थिक मदत देण्यात आली. तेथे राहणाऱ्या शारीरीक व मानसीक आजाराने ग्रस्त व अनाथ लोकांच्या समस्यांची विध्यार्थीनींनी माहीती घेतली. विध्यार्थ्यांना समाजातील विविध समस्यांची जाणीव व्हावी याउदेशाने ही भेट आयोजीत करण्यात आली. विभाग प्रमुख प्रा. स्वाती वैद्य यांनी या भेटीचे आयोजन केले. गृहअर्थशास्त्राच्या २० विध्यार्थींनी या उपक्रमात सहभागी झाल्या. सेवासंकल्प आभ्माचे संचालक श्री नंदकुमार पालवे यांनी सहकार्य करून आश्रमातील कार्याची संपूर्ण माहीती दिली.

Department of Home Economics Shri Shivaji Arts, Commerce & Science College, Akot Principal
Shel Shivell Arts , Commerce & Science
College,Alest , Dist. Akole .