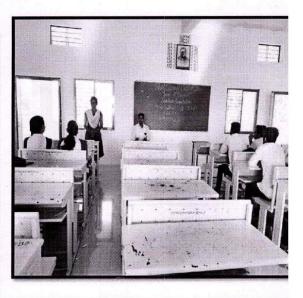

#### Study tour at Historical place Lasur

## अहवाल

इतिहास विभागा द्वारे अभ्यास दौरा (सहल) 24/01/2018

## "लास्र मध्ये इतिहासिक सूर्य मंदिर येथे शैक्षेनिक सहल".

विद्यार्थ्यांमध्ये इतिहासाविषयी रुची निर्माण व्हावी , त्यांच्या ज्ञानात भर पडावी त्या करिता प्राचार्य डॉ ए.एल. कुलट यांच्या मार्गदर्शनामध्ये लासूर ता.दर्यापूर जी.अमरावती येथे शैक्षेनिक सहल आयोजित करण्यात आली लासूर मध्ये इतिहासिक सूर्य मंदिर आहे हे मंदिर हेमाड पंथी मंदिर आहे येथे शिवलिंग आहे प्रशिद्ध कोणार्क मंदिराची ती प्रतिकृती आहे वास्तुकलेचा हे मंदिर उत्कृष्ठ नमुना आहे या सहलीमध्ये एम ए. इतिहास च्या २० विद्यार्थ्यांनी सहभाग नोंदिवला सहल डॉ. प्रशांत कोठे इतिहास विभाग प्रमुख, प्रा.सचिन कोठेकर यांच्या नेतृत्वात यशस्वी झाली