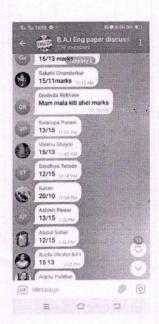

### News

| Title of Programme             | :- | Blood Sugar and Blood Pressure Checking Camp |
|--------------------------------|----|----------------------------------------------|
| Date                           | :- | 27/12/2023                                   |
| Venue                          | :- | Department of Zoology                        |
| Co-ordinator                   | :- | Dr. V. B. Bhagat                             |
| Assistant Co-ordinator         | :- |                                              |
| Students Co-ordinator          | :- |                                              |
| No. of Teachers                | :- | 07                                           |
| Participant                    | •- |                                              |
| No. of Girls Participant       | :- | 140                                          |
| No. of Boys Participant        | :- | 110                                          |
| No. of people participant      | :- | 257                                          |
| Document Attach with<br>Report |    | 1.List of Students/ Participant              |
| Date and Time of               | :- | -                                            |
| Submission                     |    |                                              |
| Email Address                  | :- | psjzoology2020@gmail.com                     |