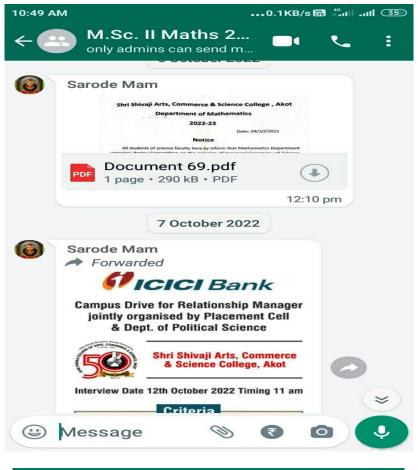

dinator         | :- | Ms. S. B. Ganorkar, Ms. V. M. Sarode, Ms. M. E. |
|                                |    | Pathrikar, Ms. P. R. Kulat, Mr. S. M. Kulat     |
| Number of Teachers Participant | :- | 07                                              |
|                                |    |                                                 |
| Numbers of Girls Participant   | :- |                                                 |
| Number of Boys participant     | :- |                                                 |
| Document Attache with Report   | :- | Whatsapp group screenshot                       |
| Date and Time of Submission    | :- | 06/07/2023                                      |
| Email Address                  | :- | mtsarode17@gmail.com                            |











| Shri Shivaj                    | i Aı | rts, Commerce and Science College, Akot                                                                                                          |
|--------------------------------|------|--------------------------------------------------------------------------------------------------------------------------------------------------|
|                                |      | Report                                                                                                                                           |
|                                |      | Paper less Work                                                                                                                                  |
|                                |