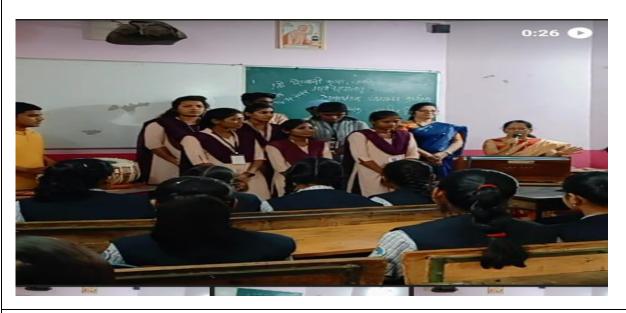

m was introduced by Prof. Dr. PratibhaPavitrakar and anchoring as well as vote of thanks was done by Prof. Dr. ShubhangiUmale. Hon'ble Principal of the school Shri.ShivcharanNare along with other teachers, non-teaching staff and students were present in the program.

| Special Notes | : | Students participated under the guidance of Dr. S.H.Pande Principal of the College |
|---------------|---|------------------------------------------------------------------------------------|
| Winner        | : | Nil                                                                                |
|               | - |                                                                                    |



Patriotic Song Performed by Student of Music Dept.

Title of Programme :- Patriotic Singing program



Patriotic Song Performed by Students of Music Dept

| Date                           | :- | 16/12/2022                           |
|--------------------------------|----|--------------------------------------|
| Venue                          | :- | Vasundhara English High School, Akot |
| Co-ordinator                   | :- | DrPratibha C. Pavitrakar             |
| Assistant Co-<br>ordinator     | :- | Mr S.N. Wawge                        |
| Students Co-<br>ordinator      | :- | AbhijitShirsat, ChandanTelgote       |
| No. of Teachers<br>Participant | :- | 02                                   |
| No. of Girls<br>Participant    | :- | 06                                   |
| No. of Boys<br>Participant     | :- | 04                                   |
| No. of people participant      |