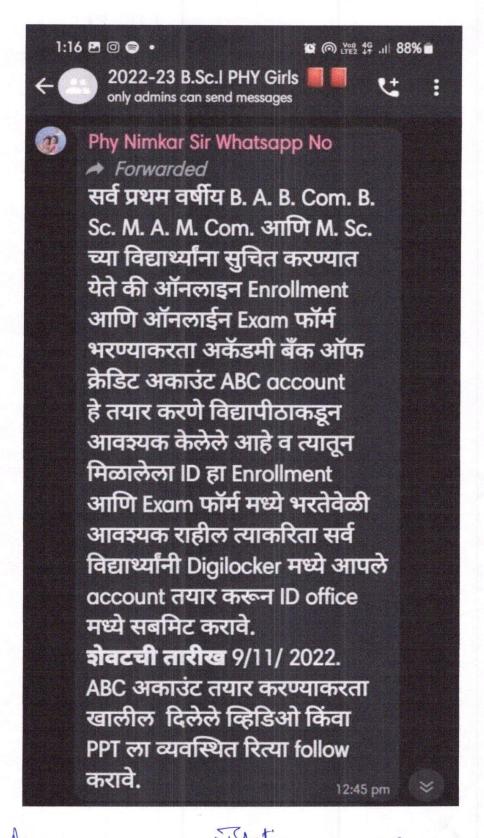

| Green Practice (Paperless Work)                             |  |
|--------------------------------|----|-------------------------------------------------------------|--|
| Coordinators                   | :- | Prof. U.T. Bhati, Dr. A.R. Choudhary and Dr. Shrikant Nimka |  |
| Document Attach with<br>Report |    | Whatsapp Group Screen Shots                                 |  |
| Date and Time of<br>Submission | :- | 06/07/2023                                                  |  |
| Email Address                  | :- | ashishchou78@gmail.com                                      |  |

of Shati.

Coordinator Head of Department

Principal Principal

Shri Shivaji Arts, Commerce & Science College, Akot

HOD
Department of Physics
Shri Shivaji Arts, Commerce
and Science College, Akot











Principal

3hri Shivaji Arts, Commerce

& Science College, Akot

Shri Shivaji Arts, Commerce and Science College, Akot (AR. anouthan)

#### SHRI SHIVAJI ART'S, COMMERCE & SCIENCE COLLEGE, AKOT

#### **CENTRAL LIBRARY**

#### Session 2022-23

#### Report on Paperiess Work

Central library is Computerization with Lib Soft softwear its online soft wear .Student can see books asweal book issue return history online . We appley the Bar-code on User card & Books .We use bar cod reader for book issue return Bar-Coded User card & Books.Librarian is admin in various Whatsapp group which creat by faculty for deliver information about library. The aim of this activity is reduce the use of paper, which help in less cutting of treesIn this way we save our environment.

Coordinator

Dr.Madhuri M. Desh