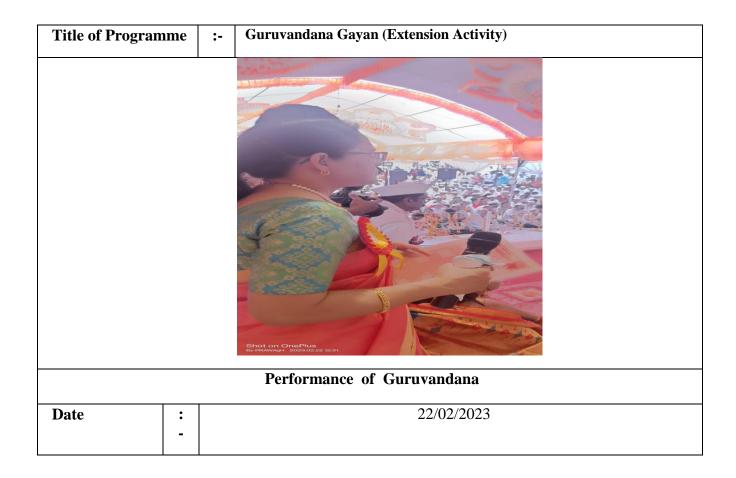

n thousands were present     |                                                       |                                                                                 |  |  |
| on this occasion. Guruvandana w                                                                                        | as pı                                                 | resented under the guidance of Dr. Sunil Pande, Principal of the college.       |  |  |
| Special Notes                                                                                                          | :                                                     | With the blessing of shri Sant Vasudev Maharaj, Me and my students got          |  |  |

the apportunity to participate in this

:

Nil

Winner



### Performance of Guruvandana



| Venue                             | :   | Shri Shketra Shrddha Sagar Akot                                                                    |  |  |  |
|-----------------------------------|-----|----------------------------------------------------------------------------------------------------|--|--|--|
| Co-ordinator                      | : - | Dr Pratibha C. Pavitrakar                                                                          |  |  |  |
| Assistant Co-<br>ordinator        | : - | -                                                                                                  |  |  |  |
| Students Co-<br>ordinator         | : - | Chandan Telgote                                                                                    |  |  |  |
| No. of<br>Teachers<br>Part