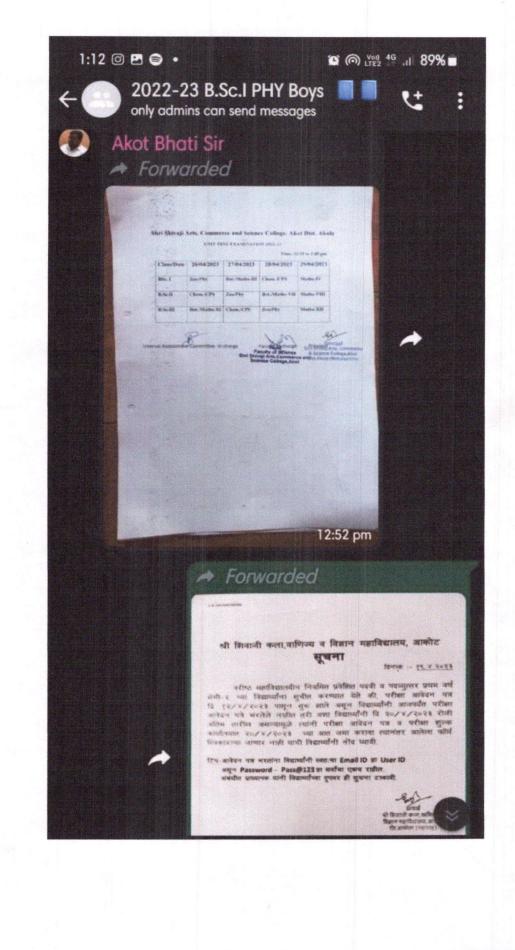

| :- | Green Practice (Paperless Work)                             |  |
|--------------------------------|----|-------------------------------------------------------------|--|
| Coordinators                   | :- | Prof. U.T. Bhati, Dr. A.R. Choudhary and Dr. Shrikant Nimka |  |
| Document Attach with<br>Report |    | Whatsapp Group Screen Shots                                 |  |
| Date and Time of<br>Submission | :- | 06/07/2023                                                  |  |
| Email Address                  | :- | ashishchou78@gmail.com                                      |  |

of Shati.

Coordinator Head of Department

Principal Principal

Shri Shivaji Arts, Commerce & Science College, Akot

HOD
Department of Physics
Shri Shivaji Arts, Commerce
and Science College, Akot











Principal

3hri Shivaji Arts, Commerce

& Science College, Akot

Shri Shivaji Arts, Commerce and Science College, Akot (AR. anouthan)

#### SHRI SHIVAJI ART'S, COMMERCE & SCIENCE COLLEGE, AKOT

#### **CENTRAL LIBRARY**

#### Session 2022-23

#### Report on Paperiess Work

Central library is Computerization with Lib Soft softwear its online soft wear .Student can see books asweal book issue return history online . We appley the Bar-code on User card & Books .We use bar cod reader for book issue return Bar-Coded User card & Books.Librarian is admin in various Whatsapp group which creat by faculty for deliver information about library. The aim of this activity is reduce the use of paper, which help in less cutting of treesIn this way we save our environment.

Coordinator

Dr.Madhuri