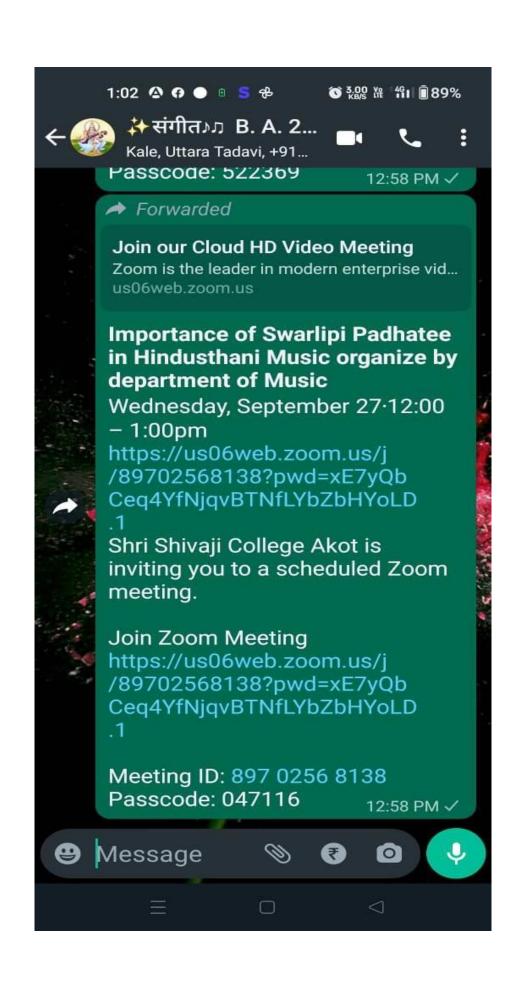

## Shri Shivaji Arts, Commerce and Science College, Akot Report Blood Sugar and Blood Pressure Checking Camp Organized by Department of Zoology Advantage and Aim of Programme Beneficiary :- 257 Date :- 27/12/2022 Chairperson and Chief Guest :- Dr. S. H. Pande (Principal)

Department of Zoology organized a Blood Sugar and Blood Pressure Checking Camp in Collaboration with Bonde Pathology Laboratory, Akot for students and staff of college on the occasion of Dr. Panjabrao Deshmukh Birth Anniversary. During the camp, about 250 students actively participated to check their **Blood glucose lavel and Blood Pressure**. All the faculty members of Department of Zoology worked under the guidance of Dr. V. B. Bhagat for success of the camp.

| Special Notes | :- | - |
|---------------|----|---|
| Winner        | :- | 0 |

**Blood Sugar and Blood Pressure Checking Camp** 

### News

| Title of Programme             | :- | Blood Sugar and Blood Pressure Checking Camp |
|--------------------------------|----|----------------------------------------------|
| Date                           | :- | 27/12/2023                                   |
| Venue                          | :- | Department of Zoology                        |
| Co-ordinator                   | :- | Dr. V. B. Bhagat                             |
| Assistant Co-ordinator         | :- |                                              |
| Students Co-ordinator          | :- |                                              |
| No. of Teachers                | :- | 07                                           |
| Participant                    | •- |                                              |
| No. of Girls Participant       | :- | 140                                          |
| No. of Boys Participant        | :- | 110                                          |
| No. of people participant      | :- | 257                                          |
| Document Attach with<br>Report |    | 1.List of Students/ Participant              |
| Date and Time of               | :- | -                                            |
| Submission                     |    |                                              |
| Email Address                  | :- | psjzoology2020@gmail.com                     |