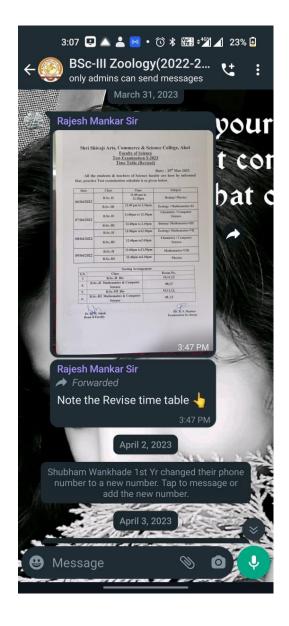

|











## Shri Shivaji Arts Commerce and Science College, Akot Report on "Paperless Work" by

# Department of Chemistry **Academic Session-2022-23**

| Advantages & Aim of Programme | : | To reduce the use of paper which help in less cutting of trees |
|-------------------------------|---|----------------------------------------------------------------|
| Beneficiary                   | : | B.Sc. I, II & III students                                     |

The Department of Physics made the students whatsapp group of students B.Sc.I, II and III year students every year. We send the information like Exam time table, Assignments, Notices, University GR and related notices also examination related information.

We can also collect information of students, their projects, seminars also certifica