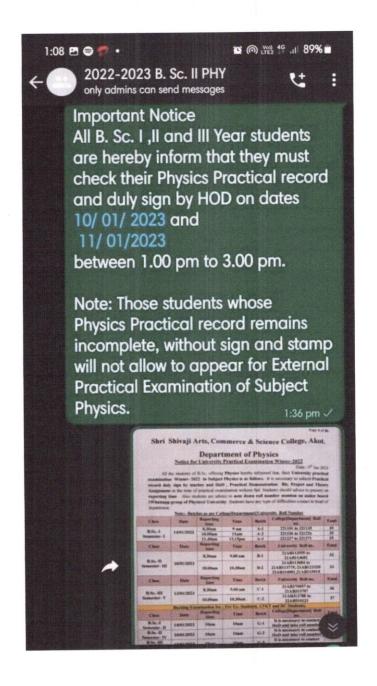

| :- | Green Practice (Paperless Work)                             |  |
|--------------------------------|----|-------------------------------------------------------------|--|
| Coordinators                   | :- | Prof. U.T. Bhati, Dr. A.R. Choudhary and Dr. Shrikant Nimka |  |
| Document Attach with<br>Report |    | Whatsapp Group Screen Shots                                 |  |
| Date and Time of<br>Submission | :- | 06/07/2023                                                  |  |
| Email Address                  | :- | ashishchou78@gmail.com                                      |  |

of Shati.

Coordinator Head of Department

Principal Principal

Shri Shivaji Arts, Commerce & Science College, Akot

HOD
Department of Physics
Shri Shivaji Arts, Commerce
and Science College, Akot











Principal

3hri Shivaji Arts, Commerce

& Science College, Akot

Shri Shivaji Arts, Commerce and Science College, Akot (AR. anouthan)

#### SHRI SHIVAJI ART'S, COMMERCE & SCIENCE COLLEGE, AKOT

#### **CENTRAL LIBRARY**

#### Session 2022-23

#### Report on Paperiess Work

Central library is Computerization with Lib Soft softwear its online soft wear .Student can see books asweal book issue return history online . We appley the Bar-code on User card & Books .We use bar cod reader for book issue return Bar-Coded User card & Books.Librarian is admin in various Whatsapp group which creat by faculty for deliver information about library. The aim of this activity is reduce the use of paper, which help in less cutting of treesIn this way we save our environment.

Coordinator

Dr.Madhuri M