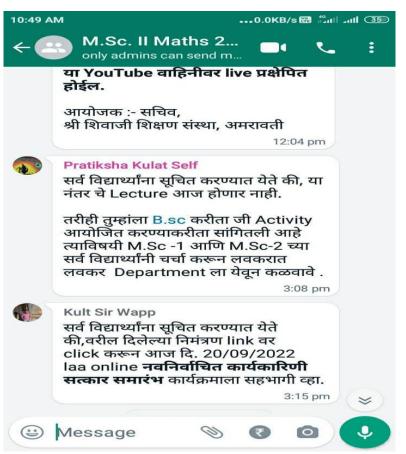

nator         | :- | Ms. S. B. Ganorkar, Ms. V. M. Sarode, Ms. M. E. |
|                                |    | Pathrikar, Ms. P. R. Kulat, Mr. S. M. Kulat     |
| Number of Teachers Participant | :- | 07                                              |
|                                |    |                                                 |
| Numbers of Girls Participant   | :- |                                                 |
| Number of Boys participant     | :- |                                                 |
| Document Attache with Report   | :- | Whatsapp group screenshot                       |
| Date and Time of Submission    | :- | 06/07/2023                                      |
| Email Address                  | :- | mtsarode17@gmail.com                            |











| Shri Shivaj                    | i Aı | rts, Commerce and Science College, Akot                                                                                                          |
|--------------------------------|------|--------------------------------------------------------------------------------------------------------------------------------------------------|
|                                |      | Report                                                                                                                                           |
|                                |      | Paper less Work                                                                                                                                  |
|                                |      |