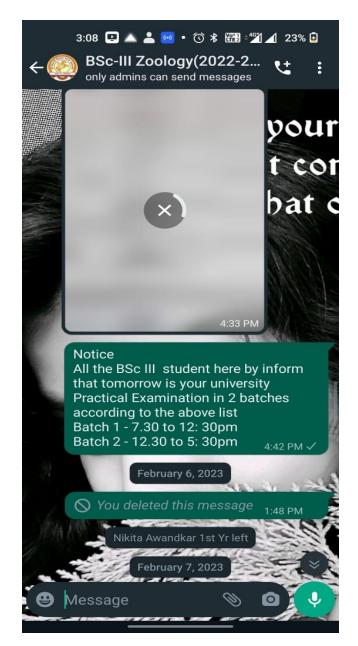

## Shri Shivaji Arts, Commerce and Science College, Akot Report Blood Sugar and Blood Pressure Checking Camp Organized by Department of Zoology Advantage and Aim of Programme Beneficiary :- 257 Date :- 27/12/2022 Chairperson and Chief Guest :- Dr. S. H. Pande (Principal)

Department of Zoology organized a Blood Sugar and Blood Pressure Checking Camp in Collaboration with Bonde Pathology Laboratory, Akot for students and staff of college on the occasion of Dr. Panjabrao Deshmukh Birth Anniversary. During the camp, about 250 students actively participated to check their **Blood glucose lavel and Blood Pressure**. All the faculty members of Department of Zoology worked under the guidance of Dr. V. B. Bhagat for success of the camp.