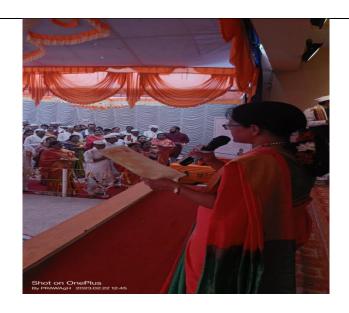

asudev Maharaj .Devoted devotees in thousands were present     |                                                       |                                                                                 |  |  |
| on this occasion. Guruvandana w                                                                                        | as pı                                                 | resented under the guidance of Dr. Sunil Pande, Principal of the college.       |  |  |
| Special Notes                                                                                                          | :                                                     | With the blessing of shri Sant Vasudev Maharaj, Me and my students got          |  |  |

the apportunity to participate in this

:

Nil

Winner



### Performance of Guruvandana



| Venue                             | :   | Shri Shketra Shrddha Sagar Akot                                                                    |  |  |  |
|-----------------------------------|-----|----------------------------------------------------------------------------------------------------|--|--|--|
| Co-ordinator                      | : - | Dr Pratibha C. Pavitrakar                                                                          |  |  |  |
| Assistant Co-<br>ordinator        | : - | -                                                                                                  |  |  |  |
| Students Co-<br>ordinator         | : - | Chandan Telgote                                                                                    |  |