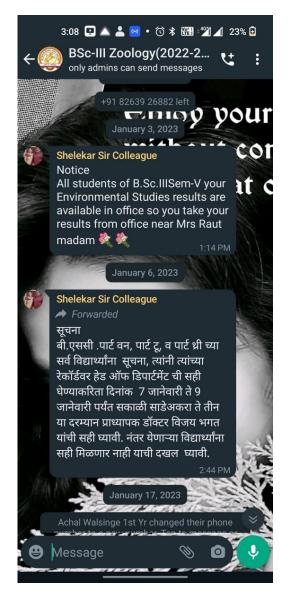

|











## Shri Shivaji Arts Commerce and Science College, Akot Report on "Paperless Work" by

# Department of Chemistry **Academic Session-2022-23**

| Advantages & Aim of Programme | : | To reduce the use of paper which help in less cutting of trees |
|-------------------------------|---|----------------------------------------------------------------|
| Beneficiary                   | : | B.Sc. I, II & III students                                     |

The Department of Physics made the students whatsapp group of students B.Sc.I, II and III year students every year. We send the information like Exam time table, Assignments, Notices, University GR and related notices also examination related information.

We can also collect information of students, their projects, seminars also certifi