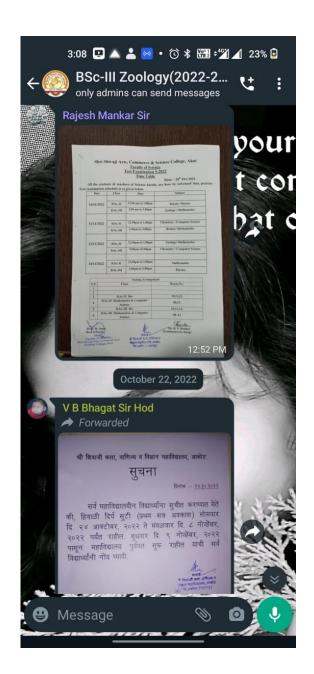

|











## Shri Shivaji Arts Commerce and Science College, Akot Report on "Paperless Work" by

# Department of Chemistry **Academic Session-2022-23**

| Advantages & Aim of Programme | : | To reduce the use of paper which help in less cutting of trees |
|-------------------------------|---|----------------------------------------------------------------|
| Beneficiary                   | : | B.Sc. I, II & III students                                     |

The Department of Physics made the students whatsapp group of students B.Sc.I, II and III year students every year. We send the information like Exam time table, Assignments, Notices, University GR and related notices also examination related information.

We can also collect information of students, their projects, seminars also certificate