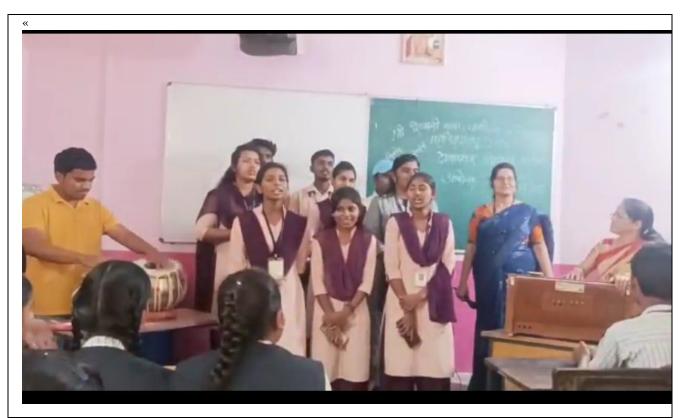

rPe, MeraMulkMeraDeshMera Ye Watan, Jai Jai Maharashtra Mazha and VandeMataram respectively. The program was introduced by Prof. Dr. PratibhaPavitrakar and anchoring as well as vote of thanks was done by Prof. Dr. ShubhangiUmale. Hon'ble Principal of the school Shri.ShivcharanNare along with other teachers, non-teaching staff and students were present in the program.

| Special Notes | : | Students participated under the guidance of Dr. S.H.Pande Principal of the College |
|---------------|---|------------------------------------------------------------------------------------|
| Winner        | : | Nil                                                                                |
|               | - |                                                                                    |



Patriotic Song Performed by Student of Music Dept.

Title of Programme :- Patriotic Singing program



Patriotic Song Performed by Students of Music Dept

| Date                           | :- | 16/12/2022                           |
|--------------------------------|----|--------------------------------------|
| Venue                          | :- | Vasundhara English High School, Akot |
| Co-ordinator                   | :- | DrPratibha C. Pavitrakar             |
| Assistant Co-<br>ordinator     | :- | Mr S.N. Wawge                        |
| Students Co-<br>ordinator      | :- | AbhijitShirsat, ChandanTelgote       |
| No. of Teachers<br>Participant | :- | 02                                   |
| No. of Girls<br>Participant    | :- | 06                                   |
| No. of Bo