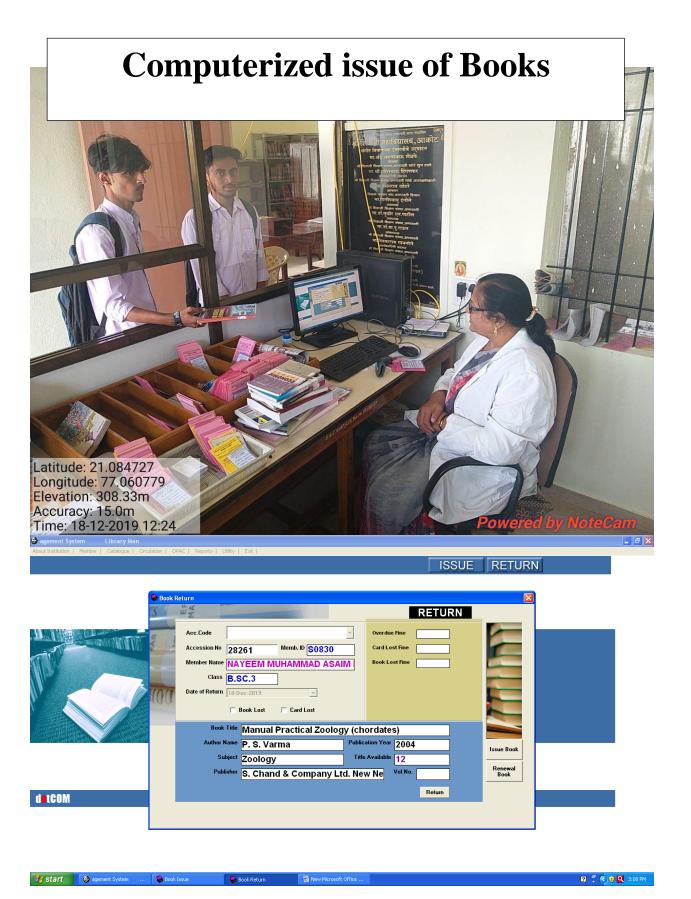

## **Central Library Building**



#### Shri Shivaji Art's, Commerce & Science College, Akot

#### Equipment List of Center Library

1. Total Computer - 10

2. Canon Printer - 03

3. Barcode Printer - 01

4. Xerox Machine - 01

LIBRARIAN Shri Shivaji Arts Commerce & Science College, Akot

Shri Shivaji Arts,Commerce & Science College,Akot

# **Barcode Printer**



### **Canon Laser Printer for Library office use**



**Xerox/ Reprographic Machine** 



## **Library Software**



# **OPAC System**





## **Computerized Accession of Books**



### **Network Resource Centre**



## **E- Journals -N List Facility**







### **Reference Books**



# **Reading Hall**



#### **Software Invoice**



#### dotCOM Infotech Pvt. Ltd.

Think - Innovate - Succeed

2nd Floor, Shetkari Bhavan, Above SBI-ADB Bank, Old Cotton Market, Amravati (M.S.) INDIA Ph.- 0721-2566245 Cell : 9823194885, 9823646168 email : info@dotcominfotech.co.in

visit us: http://dotcominfotech.co.in

Ref. No.

Date:

#### TAX - INVOICE

| Shivaji Arts,Commerce and Science College, Akot                                     |