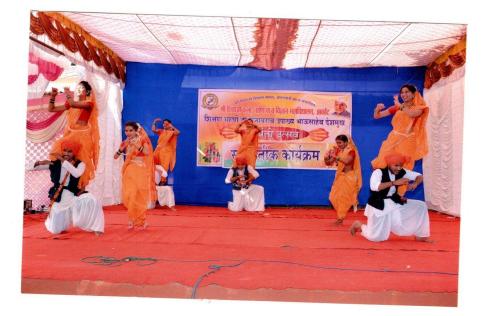

vaji Arts, Commerce & Science College,Akot Dist.Akola (Maharashtra)

12

### Cultural Activities Music Department



Cultural programme By Music Dept. and Students



Patriotic song and Devotional song by Prof. Santosh Wayage

#### **Cultural Activities in University Youth Festival**



Group song by college students



**Devotional song Competition** 

#### Auditorium Hall



Singing competition



Group song by College students

## Regional level Cultural Activity " Shiv-Utsav"



Group song by College students



Group song by College students

### **Participation in University Youth Festival**



Mime performance By College Students



#### Cultural Activities Department of Music



Patriotic song presentation

### Rangoli and Poster competition





# Folk dance and mime competition





#### **Prize Distribution**









## participants team playing kabbadi



Principal Shri Shivaji Arts, Commerce & Science College,Akot Dist.Akola (Maharechira)



participants team playing vollyboll



# participants team playing kho-kho





26



# participants runners 200 mtr running



Principa Shri Shivaji Arts, Commerce & Science College,Akot Dist Akola (Maharashtra)



# participants players long jump



Principal Shri Shivaji Arts, Commerce & Science College,Akot Dist.Akola (Maharashtra)



Della II BI





Principal Shri Shivaji Arts, Commerce & Science College,Akot Dist.Akola (Maharashtra)



# Participants of Runner cross conutry

Di of Phy. Edn. S. S. College, Aket

Principal Shri Shivaji Arts, Commerce & Science College,Akot Dist.Akola (Maharashtra)



Participants of y