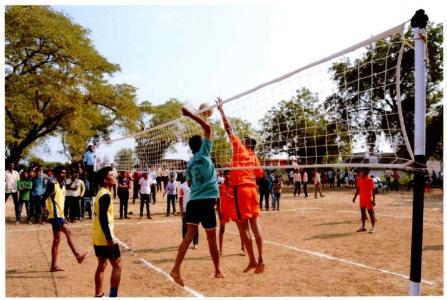

#### Volleyball Ground

## participants team playing kabbadi

Principal Shri Shivaji Arts, Commerce & Science College,Akot Dist.Akola (Maharechira)

participants team playing vollyboll