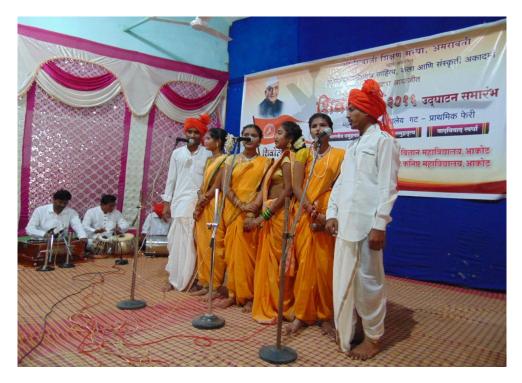

## Regional level Cultural Activity " Shiv-Utsav"

Group song by College students

Group song by College students

#### Cultural Activities Department of Music

Patriotic song presentation