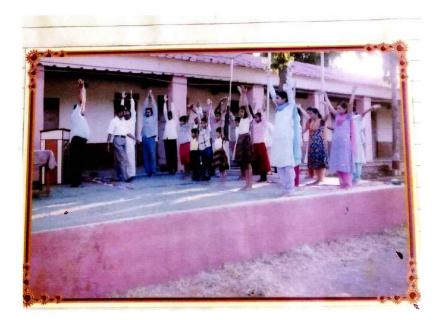

#### International Yoga Day Celebration

Participant of International yoga Day

Participants of International yoga Day

Dir of Phy. Edn. S. S. College, Akat

Principal Shri Shivaji Arts, Commerce & Science College,Akot Dist.Akola (Maharashtra)