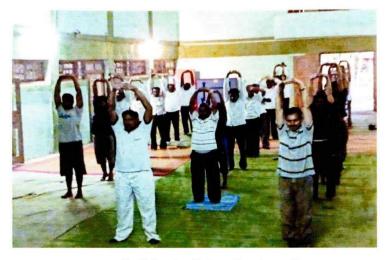

#### International Yoga Day Celebration

Participant of International yoga Day

Participants of International yoga Day

Dir of Phy. Edn. S. S. College, Akat

Principal Shri Shivaji Arts, Commerce & Science College,Akot Dist.Akola (Maharashtra)