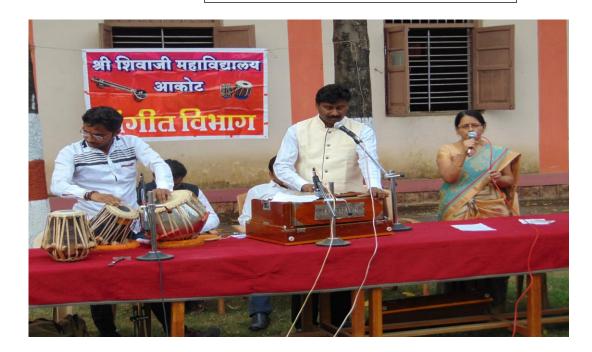

### Cultural Activities Music Department

Cultural programme By Music Dept. and Students

Patriotic song and Devotional song by Prof. Santosh Wayage

#### Cultural Activities Department of Music

Patriotic song presentation