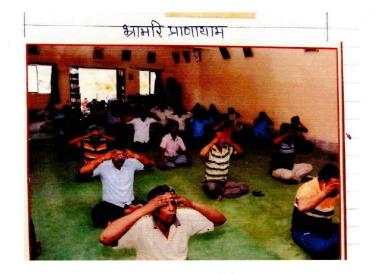

#### International Yoga Day Celebration

Participant of International yoga Day

Participants of International yoga Day

Dir of Phy. Edn. S. S. College, Akat

Principal Shri Shivaji Arts, Commerce & Science College,Akot Dist.Akola (Maharashtra)