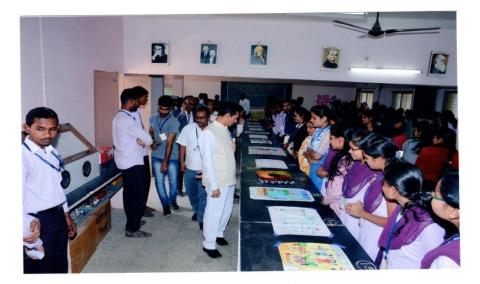

S. College, Akat

Principal Shri Shivaji Arts, Commerce & Science College,Akot Dist.Akola (Maharashtra)

12

### Cultural Activities Music Department



Cultural programme By Music Dept. and Students



Patriotic song and Devotional song by Prof. Santosh Wayage

#### **Cultural Activities in University Youth Festival**



Group song by college students



**Devotional song Competition** 

#### Auditorium Hall



Singing competition



Group song by College students

## Regional level Cultural Activity " Shiv-Utsav"



Group song by College students



Group song by College students

### **Participation in University Youth Festival**



Mime performance By College Students



#### Cultural Activities Department of Music



Patriotic song presentation

### Rangoli and Poster competition





# Folk dance and mime competition





#### **Prize Distribution**









## participants team playing kabbadi



Principal Shri Shivaji Arts, Commerce & Science College,Akot Dist.Akola (Maharechira)



participants team playing vollyboll



# participants team playing kho-kho





26



# participants runners 200 mtr running



Principa Shri Shivaji Arts, Commerce & Science College,Akot Dist Akola (Maharashtra)



# participants players long jump



Principal Shri Shivaji Arts, Commerce & Science College,Akot Dist.Akola (Maharashtra)



Della II BI





Principal Shri Shivaji Arts, Commerce & Science College,Akot Dist.Akola (Maharashtra)



# Participants of Runner cross conutry

Di of Phy. Edn. S. S. College, Aket

Principal Shri Shivaji Arts, Commerce & Science College,Akot Dist.Ako