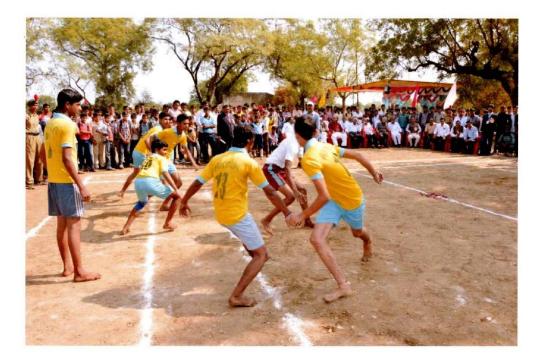

#### Kabaddi Ground

### Kabaddi Ground

## participants team playing kabbadi

Principal Shri Shivaji Arts, Commerce & Science College,Akot Dist.Akola (Maharechira)

participants team playing vollyboll