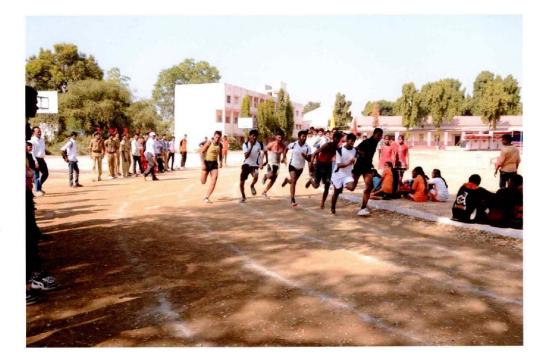

# participants runners 200 mtr running

Principa Shri Shivaji Arts, Commerce & Science College,Akot Dist Akola (Maharashtra)