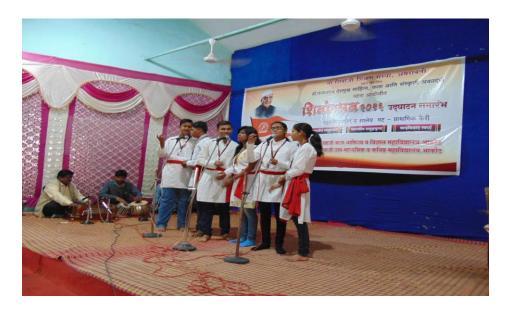

## Regional level Cultural Activity " Shiv-Utsav"

Group song by College students

Group song by College students