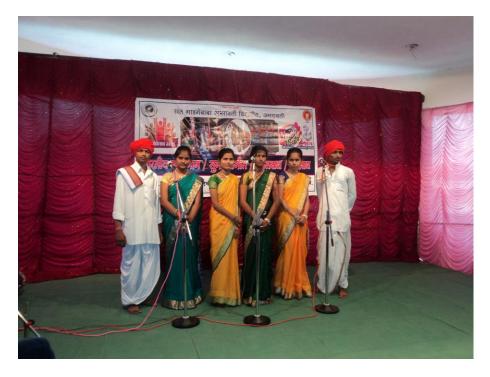

#### **Cultural Activities in University Youth Festival**

Group song by college students

**Devotional song Competition** 

#### Auditorium Hall

Singing competition

Group song by College students

## Regional level Cultural Activity " Shiv-Utsav"

Group song by College students

Group song by College students