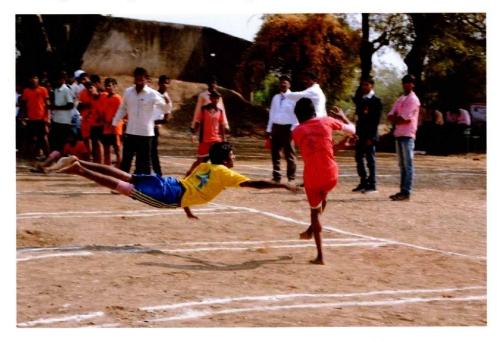

## participants team playing kabbadi

Principal Shri Shivaji Arts, Commerce & Science College,Akot Dist.Akola (Maharechira)

participants team playing vollyboll