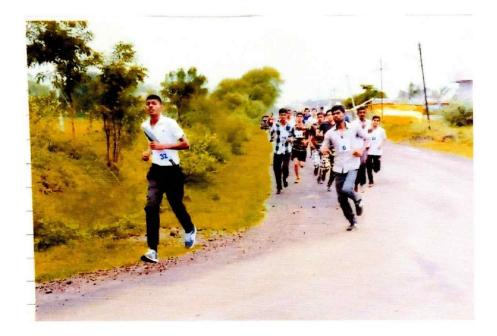

# Participants of Runner cross conutry

Di of Phy. Edn. S. S. College, Aket

Principal Shri Shivaji Arts, Commerce & Science College,Akot Dist.Akola (Maharashtra)

Participants of yogason COACHING CAMP FOR WOMENS