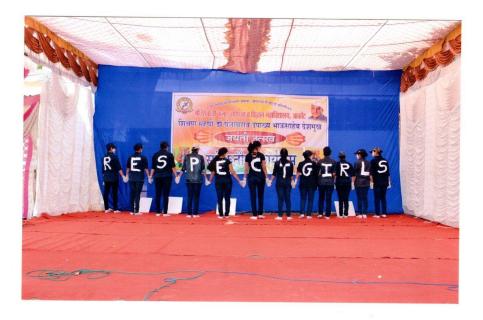

## Regional level Cultural Activity " Shiv-Utsav"

Group song by College students

Group song by College students