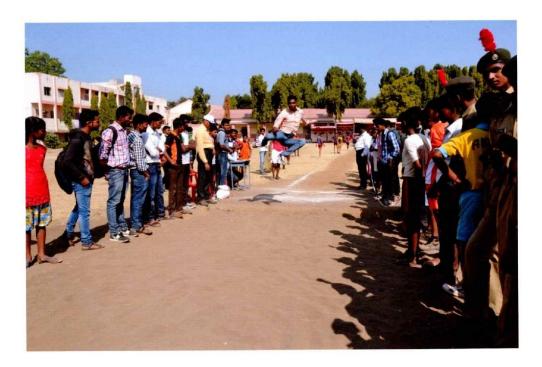

# participants players long jump

Principal Shri Shivaji Arts, Commerce & Science College,Akot Dist.Akola (Maharashtra)

Della II BI

Principal Shri Shivaji Arts, Commerce & Science College,Akot Dist.Akola (Maharashtra)