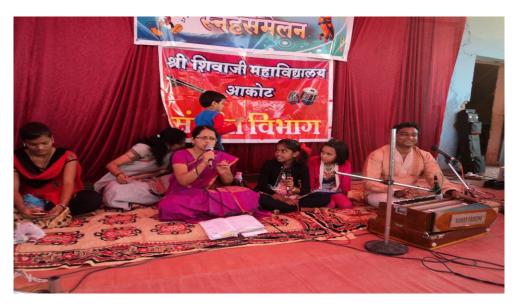

### Cultural Activities Music Department

Cultural programme By Music Dept. and Students

Patriotic song and Devotional song by Prof. Santosh Wayage

#### Cultural Activities Department of Music

Patriotic song presentation