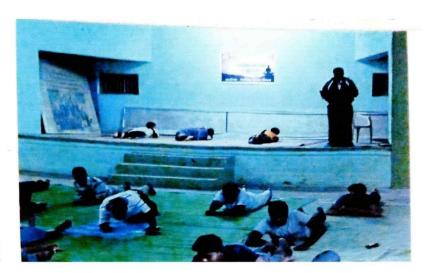

#### International Yoga Day Celebration

Participant of International yoga Day

Participants of International yoga Day

Dir of Phy. Edn. S. S. College, Akat

Principal Shri Shivaji Arts, Commerce & Science College,Akot Dist.Akola (Maharashtra)