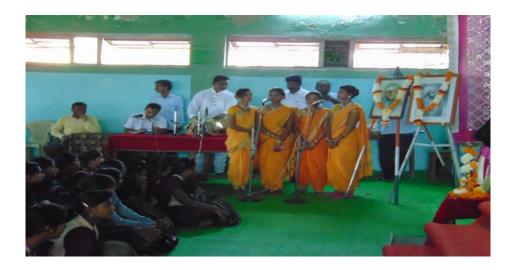

### Cultural Activities Music Department

Cultural programme By Music Dept. and Students

Patriotic song and Devotional song by Prof. Santosh Wayage

#### **Cultural Activities in University Youth Festival**

Group song by college students

**Devotional song Competition** 