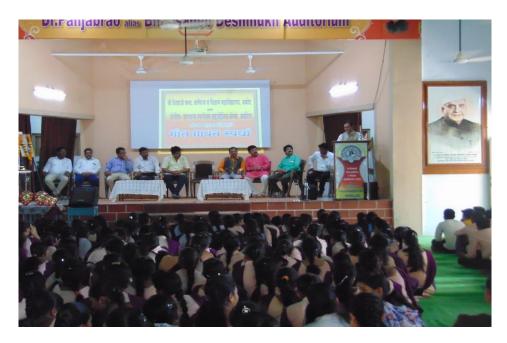

### Cultural Activities Music Department

Cultural programme By Music Dept. and Students

Patriotic song and Devotional song by Prof. Santosh Wayage

#### Auditorium Hall

Singing competition

Group song by College students