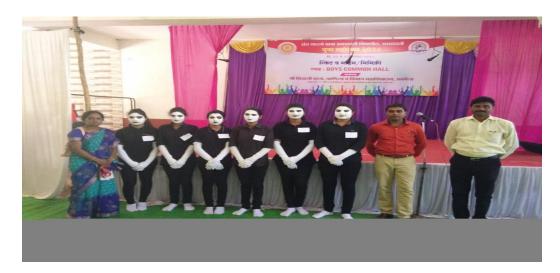

### **Participation in University Youth Festival**

Mime performance By College Students