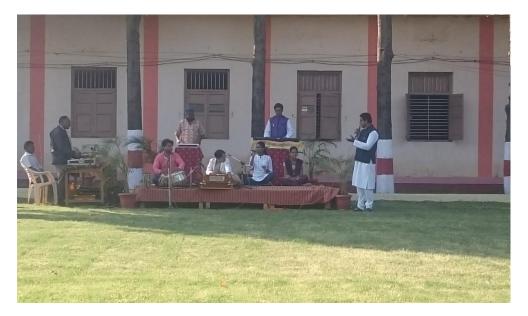

### Cultural Activities Music Department

Cultural programme By Music Dept. and Students

Patriotic song and Devotional song by Prof. Santosh Wayage

#### Cultural Activities Department of Music

Patriotic song presentation