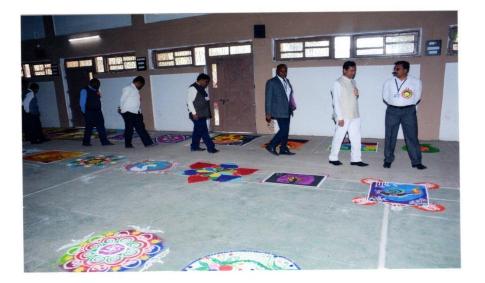

S. S. College, Akat

Principal Shri Shivaji Arts, Commerce & Science College,Akot Dist.Akola (Maharashtra)

12

### Cultural Activities Music Department



Cultural programme By Music Dept. and Students



Patriotic song and Devotional song by Prof. Santosh Wayage

#### **Cultural Activities in University Youth Festival**



Group song by college students



**Devotional song Competition** 

#### Auditorium Hall



Singing competition



Group song by College students

## Regional level Cultural Activity " Shiv-Utsav"



Group song by College students



Group song by College students

### **Participation in University Youth Festival**



Mime performance By College Students



#### Cultural Activities Department of Music



Patriotic song presentation

### Rangoli and Poster competition





# Folk dance and mime competition





#### **Prize Distribution**









## participants team playing kabbadi



Principal Shri Shivaji Arts, Commerce & Science College,Akot Dist.Akola (Maharechira)



participants team playing vollyboll



# participants team playing kho-kho





26



# participants runners 200 mtr running



Principa Shri Shivaji Arts, Commerce & Science College,Akot Dist Akola (Maharashtra)



# participants players long jump



Principal Shri Shivaji Arts, Commerce & Science College,Akot Dist.Akola (Maharashtra)



Della II BI





Principal Shri Shivaji Arts, Commerce & Science College,Akot Dist.Akola (Maharashtra)



# Participants of Runner cross conutry

Di of Phy. Edn. S. S. College, Aket

Principal Shri Shivaji Arts, Commerce & Science College,Akot Dist.A