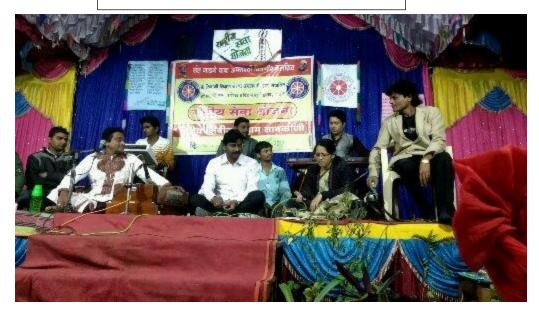

### Cultural Activities Music Department

Cultural programme By Music Dept. and Students

Patriotic song and Devotional song by Prof. Santosh Wayage

#### **Cultural Activities in University Youth Festival**

Group song by college students

**Devotional song Competition** 

#### Auditorium Hall

Singing competition

Group song by College students

## Regional level Cultural Activity " Shiv-Utsav"

Group song by College students

Group song by College students