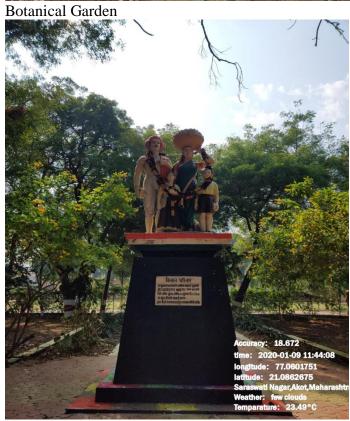

## **NORTH BLOCK:**

Botanical Garden Natural open space with pavements for students 'discussion Farmer Family's Statue, Hanuman Temple College Canteen

| Details of ICT devices  |                          |  |  |  |  |
|-------------------------|--------------------------|--|--|--|--|
| Podium 1                | Printers with Scanners 1 |  |  |  |  |
|                         | Scanners 2               |  |  |  |  |
| Computers 97            | Television 2             |  |  |  |  |
|                         | UPS 30                   |  |  |  |  |
| Laptops 7               | Camera 1                 |  |  |  |  |
|                         | LCD Projector 8          |  |  |  |  |
| Printers 26             | CCTV Cameras 32          |  |  |  |  |
|                         | Inverter 2               |  |  |  |  |
| Reprographic machines 3 | Generator 1              |  |  |  |  |
|                         |                          |  |  |  |  |

# Class Room no. 4

Class Room no. 5

Class Room no 6

Class Room no 7

STATUE OF CHATRAPATI SHIVAJI MAHARAJ

HANUMAN TEMPLE IN COLLEGE PREMISES

STATUE OF FOUNDER PRESIDENT BHAUSAHEB ALIAS PANJABRAO DESHMUKH

FARMER FAMILY STATUE

## Botanical Garden

Farmer Family's Statue

Natural open space with pavements for students 'discussion

FIRE EXTINGUISHER

**COOLING INCUBATOR** 

**Commerce Computer Lab**