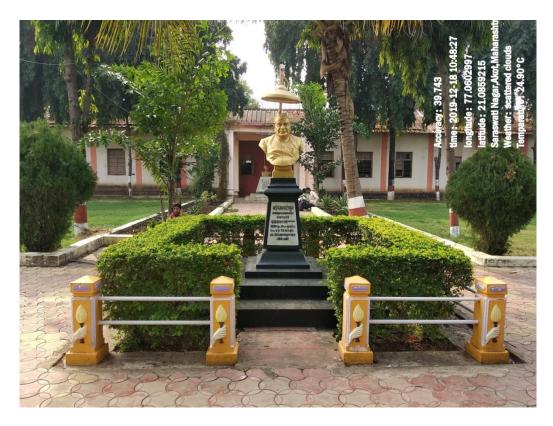

Class Room No.1 to 7

Statue of Shivaji Maharaj. Dr. Panjabrao Deshmukh

Lawn blocks with Pavers Street

# Class Room no. 4

Class Room no. 5

Class Room no 6

Class Room no 7

STATUE OF CHATRAPATI SHIVAJI MAHARAJ

HANUMAN TEMPLE IN COLLEGE PREMISES

STATUE OF FOUNDER PRESIDENT BHAUSAHEB ALIAS PANJABRAO DESHMUKH

FARMER FAMILY STATUE