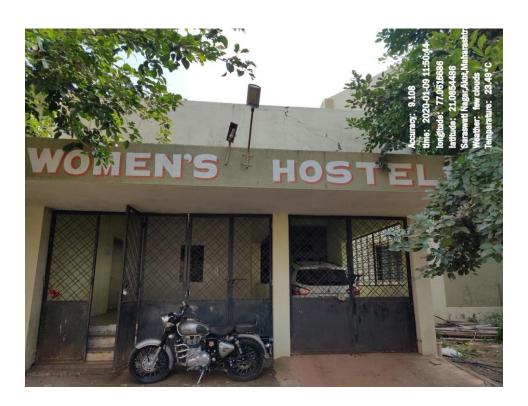

### **Ground Floor**

Women Hostel

Corridor

Students and Staff vehicles parking

Cycle stand for students

Salary Earners Co-operative Society office

YCMOU office

Alumni office

| and Three attach toilet etc.                                                                                |                                       | -   |
|-------------------------------------------------------------------------------------------------------------|---------------------------------------|-----|
| NRSC HALL                                                                                                   | 58x25=1450                            |     |
| Canteen                                                                                                     | 16×19=304                             |     |
| Toilet Facility                                                                                             |                                       |     |
|                                                                                                             | 23x35= 805 (staff)<br>8x38= 304(boys) |     |
| Women Hostel (for 100 Girls)                                                                                | 8873.55 sq.ft.                        | 1   |
| Girls Common Room including four toilets                                                                    | 40x34.48=1379.2sq.ft                  |     |
| Auditorium (Indoor Sports Facilities)                                                                       | 40×80=3200                            |     |
| Guest house                                                                                                 | 45x24=1080                            | -   |
| Fitness centre                                                                                              | 23x50=1150                            | -   |
| Cycle Stand                                                                                                 | 80X18=1440                            | -   |
| Staff parking                                                                                               | 70x20=1400                            |     |
| YCMOU Office, Alumni office, Day care centre, Cooperative Society Separate room for each office) QAC Office | 76x45=3420<br>28x17=476               |     |
| Examination Office                                                                                          | 15X28=420                             |     |
| Vork shop                                                                                                   | 55x28 =1540                           |     |
| tore room                                                                                                   | 23x17=391                             |     |
| College Teachers staff room                                                                                 | 16x21=336                             | •   |
| CC Office                                                                                                   | 09x14=126                             | 1.  |
| SS office                                                                                                   | 10x11=110                             |     |
| epartment of Physical Education                                                                             | 10X12=120                             |     |
| otanical Garden                                                                                             | 80X100=8000                           |     |
| ırden                                                                                                       |                                       |     |
| udents Consumer Store                                                                                       | 85X100=8500                           | - 1 |

# Google Maps Shivaji Senior College Akot

Imagery ©2020 Maxar Technologies, Map data ©2020 50 m

**WOMEN HOSTEL** 

CORRIDOR

STUDENT AND STAFF VEHICLE PARKING