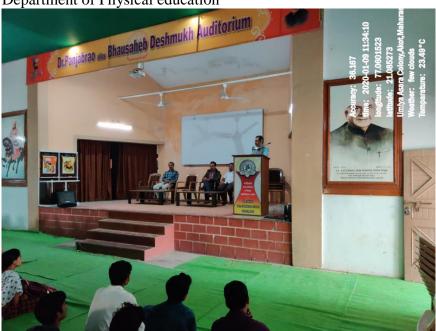

# West Block - II

Department of Economic, Physical education

Auditorium

Class Room No.8, 9

NSS office

Gym

**Bamboo Plantation** 

Laboratory Assistant Cabin

Department of Economic

Department of Physical education

Department of Physical education

Auditorium hall

Class Room No.8

Class Room No.9

LIBRARY AND INFORMATION CENTRE