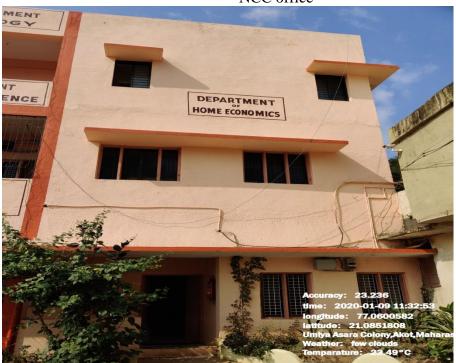

### First floor:

Dept. of Physics, Mathematics, Home Economic & Computer Science

# Department of Home Economics